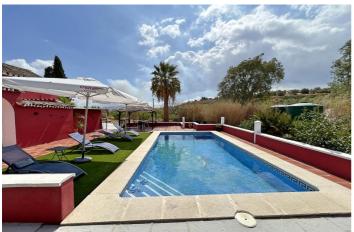

The exterior areas are shared and include a swimming pool, large barbecue area and garden. In addition, the property has a storage room and a laundry area. The land, completely fenced and flat, has water from a private well and the community irrigation canal.