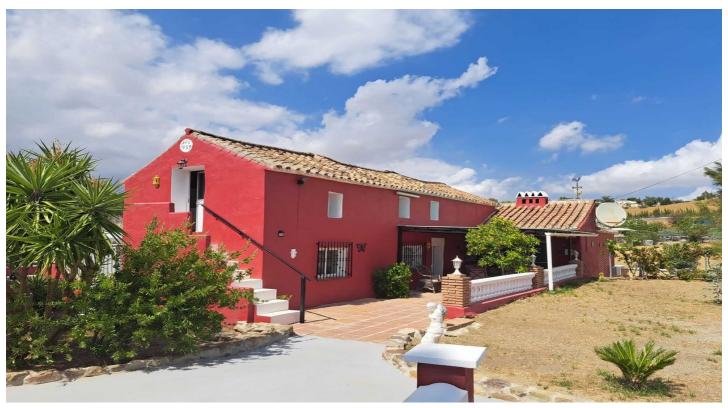

## Finca - cortijo til salg i Coín

389.000€

Reference: R4674022 Soveværelser: 5 Badeværelser: 5 Plot Size: 7.546m<sup>2</sup> Byg Størrelse: 238m<sup>2</sup>

## Malaga Inland, Coín

Country property distributed in five 5 independent apartments.

Four of them are on the ground floor and one on the first floor. Each apartment has unique features that make them ideal for both living and rental. The first apartment, close to the pool area, has a double bedroom, kitchen, portable air conditioning, ceiling fan, bathroom and a private terrace. The second apartment has a kitchen, dining area, bedroom with wooden ceilings and bed, bathroom with bathtub and private terrace. The third apartment, spread over two floors, offers a fully equipped kitchen, air-conditioned living room, dining area, full bathroom and an air-conditioned master bedroom on the first floor with double bed and wooden ceilings. The fourth apartment, located on the first floor of the property, includes a kitchen-dining room, dining area, double bedroom and a bathroom with bathtub. Finally, the fifth apartment is smaller and has one bedroom and a bathroom.

Ideal for those looking for privacy and tranquility, rental business or equestrian property. Located on the north side of Coin, 15 minutes drive from the village.

AbraCasaBra | +34 677 187 096 | info@abracasabra.es