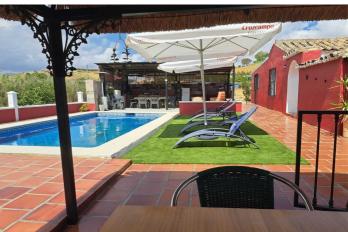

The exterior areas are shared and include a swimming pool, large barbecue area and garden. In addition, the property has a storage room and a laundry area. The land, completely fenced and flat, has water from a private well and the community irrigation canal.