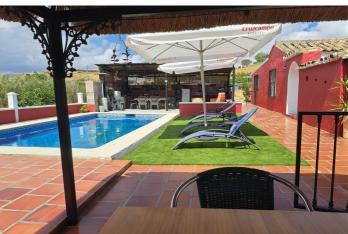

The exterior areas are shared and include a swimming pool, large barbecue area and garden. In addition, the property has a storage room and a laundry area. The land, completely fenced and flat, has water from a private well and the community irrigation canal.