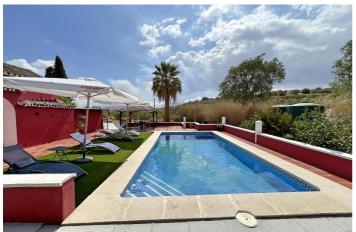

The exterior areas are shared and include a swimming pool, large barbecue area and garden. In addition, the property has a storage room and a laundry area. The land, completely fenced and flat, has water from a private well and the community irrigation canal.