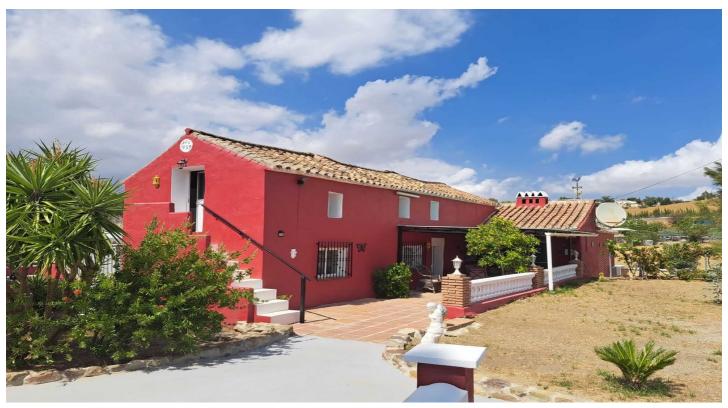

## Finca - Cortijo for sale in Coín

389,000 €

Reference: R4674022 Bedrooms: 5 Bathrooms: 5 Plot Size: 7,546m<sup>2</sup> Build Size: 238m<sup>2</sup>

## Malaga Inland, Coín

Country property distributed in five 5 independent apartments.

Four of them are on the ground floor and one on the first floor. Each apartment has unique features that make them ideal for both living and rental. The first apartment, close to the pool area, has a double bedroom, kitchen, portable air conditioning, ceiling fan, bathroom and a private terrace. The second apartment has a kitchen, dining area, bedroom with wooden ceilings and bed, bathroom with bathtub and private terrace. The third apartment, spread over two floors, offers a fully equipped kitchen, air-conditioned living room, dining area, full bathroom and an air-conditioned master bedroom on the first floor with double bed and wooden ceilings. The fourth apartment, located on the first floor of the property, includes a kitchen-dining room, dining area, double bedroom and a bathroom with bathtub. Finally, the fifth apartment is smaller and has one bedroom and a bathroom.

Ideal for those looking for privacy and tranquility, rental business or equestrian property. Located on the north side of Coin, 15 minutes drive from the village.

AbraCasaBra | +34 677 187 096 | info@abracasabra.es