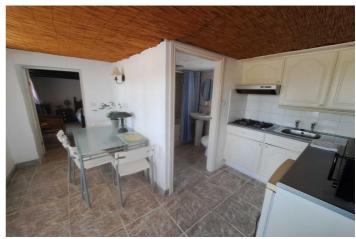

## Malaga Inland, Coín

Country property distributed in five 5 independent apartments.

Four of them are on the ground floor and one on the first floor. Each apartment has unique features that make them ideal for both living and rental. The first apartment, close to the pool area, has a double bedroom, kitchen, portable air conditioning, ceiling fan, bathroom and a private terrace. The second apartment has a kitchen, dining area, bedroom with wooden ceilings and bed, bathroom with bathtub and private terrace. The third apartment, spread over two floors, offers a fully equipped kitchen, air-conditioned living room, dining area, full bathroom and an air-conditioned master bedroom on the first floor with double bed and wooden ceilings. The fourth apartment, located on the first floor of the property, includes a kitchen-dining room, dining area, double bedroom and a bathroom with bathtub. Finally, the fifth apartment is smaller and has one bedroom and a bathroom.