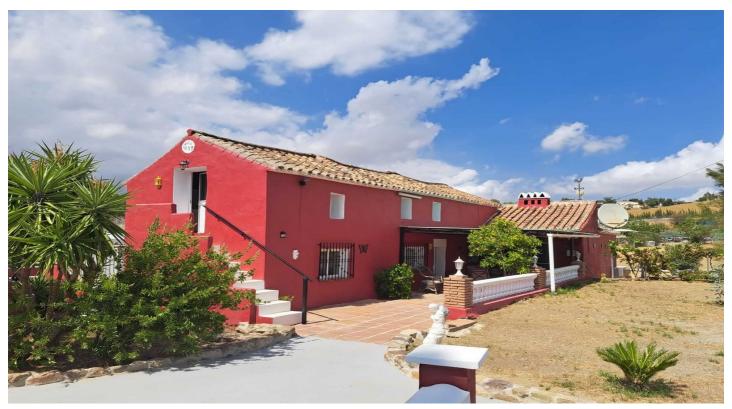

## Finca - Cortijo à vendre à Coín

389 000 €

Référence: R4674022 Chambres: 5 Bain: 5 Terrain: 7 546m<sup>2</sup> Construite: 238m<sup>2</sup>

## Malaga Inland, Coín

Country property distributed in five 5 independent apartments.

Four of them are on the ground floor and one on the first floor. Each apartment has unique features that make them ideal for both living and rental. The first apartment, close to the pool area, has a double bedroom, kitchen, portable air conditioning, ceiling fan, bathroom and a private terrace. The second apartment has a kitchen, dining area, bedroom with wooden ceilings and bed, bathroom with bathtub and private terrace. The third apartment, spread over two floors, offers a fully equipped kitchen, air-conditioned living room, dining area, full bathroom and an air-conditioned master bedroom on the first floor with double bed and wooden ceilings. The fourth apartment, located on the first floor of the property, includes a kitchen-dining room, dining area, double bedroom and a bathroom with bathtub. Finally, the fifth apartment is smaller and has one bedroom and a bathroom.

Ideal for those looking for privacy and tranquility, rental business or equestrian property. Located on the north side of Coin, 15 minutes drive from the village.

AbraCasaBra | +34 677 187 096 | info@abracasabra.es