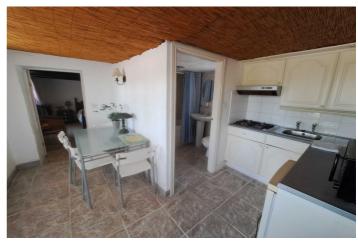

## Malaga Inland, Coín

Country property distributed in five 5 independent apartments.

Four of them are on the ground floor and one on the first floor. Each apartment has unique features that make them ideal for both living and rental. The first apartment, close to the pool area, has a double bedroom, kitchen, portable air conditioning, ceiling fan, bathroom and a private terrace. The second apartment has a kitchen, dining area, bedroom with wooden ceilings and bed, bathroom with bathtub and private terrace. The third apartment, spread over two floors, offers a fully equipped kitchen, air-conditioned living room, dining area, full bathroom and an air-conditioned master bedroom on the first floor with double bed and wooden ceilings. The fourth apartment, located on the first floor of the property, includes a kitchen-dining room, dining area, double bedroom and a bathroom with bathtub. Finally, the fifth apartment is smaller and has one bedroom and a bathroom.