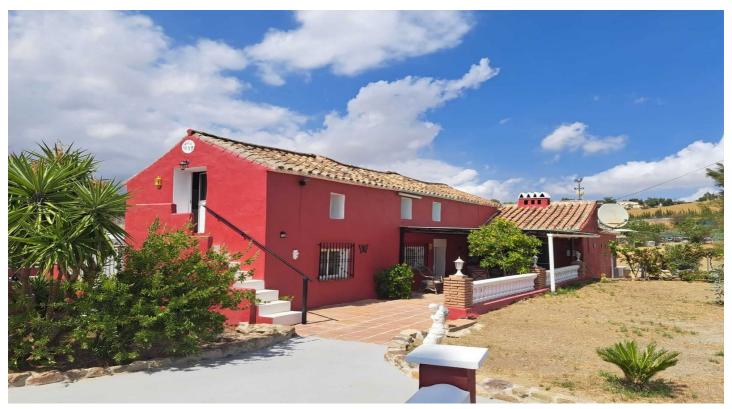

## Finca - Cortijo till salu i Coín

389 000 €

Referens: R4674022 Sovrum: 5 Badrum: 5 Komplott: 7 546m<sup>2</sup> Bygga: 238m<sup>2</sup>

## Malaga Inland, Coín

Country property distributed in five 5 independent apartments.

Four of them are on the ground floor and one on the first floor. Each apartment has unique features that make them ideal for both living and rental. The first apartment, close to the pool area, has a double bedroom, kitchen, portable air conditioning, ceiling fan, bathroom and a private terrace. The second apartment has a kitchen, dining area, bedroom with wooden ceilings and bed, bathroom with bathtub and private terrace. The third apartment, spread over two floors, offers a fully equipped kitchen, air-conditioned living room, dining area, full bathroom and an air-conditioned master bedroom on the first floor with double bed and wooden ceilings. The fourth apartment, located on the first floor of the property, includes a kitchen-dining room, dining area, double bedroom and a bathroom with bathtub. Finally, the fifth apartment is smaller and has one bedroom and a bathroom.

Ideal for those looking for privacy and tranquility, rental business or equestrian property. Located on the north side of Coin, 15 minutes drive from the village.

AbraCasaBra | +34 677 187 096 | info@abracasabra.es