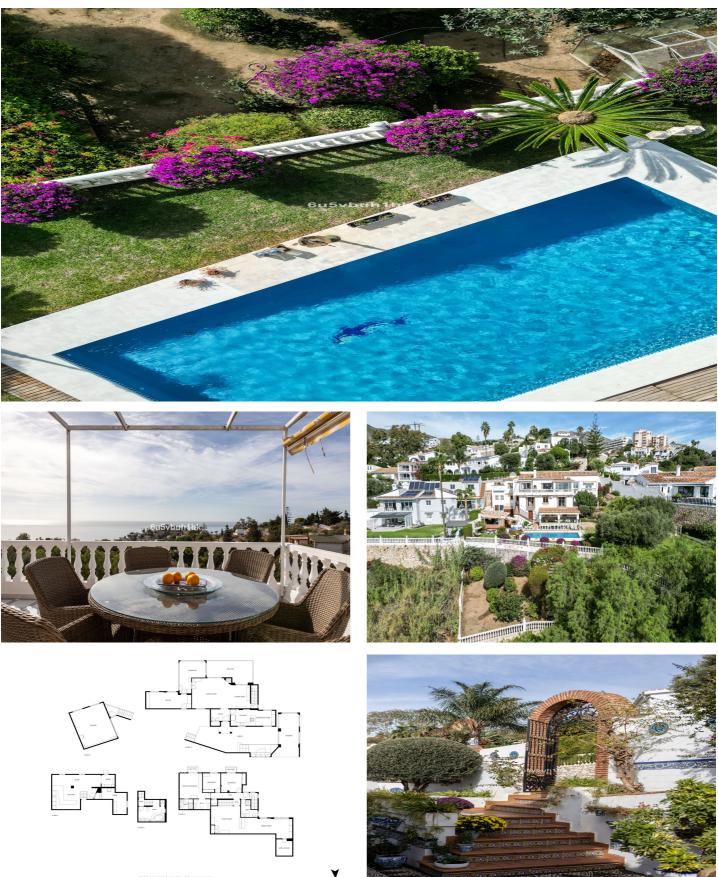

## Costa del Sol, Torremuelle

Large Andalusian style villa, with the best construction qualities, on a plot of 1,500 meters and distributed over 3 floors with many rooms and environments to enjoy the sea view! Main entrance with designer bars, give access to an Andalusian patio that connects with the entrance door to the house as well as with a staircase that leads directly to the pool and gardens. A large distribution hall leads to the main dining room, where the view of the sea and the sun invade with its beauty completely. Marble floors, fireplace, air conditioning and exit to a large terrace make the perfect space. The large kitchen to the right, with daily dining area, has a vaulted skylight with colored crystals that amaze the senses. Adjoining the main living room is a large bedroom with sea views and a large office/studio with separate entrance, which can also be converted into a guest house as an example of the infinite uses. Going down to the other floor are the 3 bedrooms, all with fitted wardrobes and carpets (with original marble underneath). Being one en suite and with dressing room, and a large bathroom with luxury whirlpool bath. In the three bedrooms the beautiful sea view stands out. On the same floor it has a large living room with library and comfortable sofas, and a dining room for 24 people at the table. A few steps down the wonder house with a large leisure room converted into the perfect bar: bar, taps, barrels, tables and piano, make it the ideal corner to celebrate with family and friends. And from there you can access the magical cellar with touches of collection and good taste. Another bedroom on the same floor with views. From there you can access the great garden and pool, jacuzzi and porch with amenities, and others see a great atmosphere or barbecue to celebrate and welcome many people around barbecue, gas irons, oven, taps and tables, all the comforts and more. An impeccable and new Finnish sauna, practically unused, also outdoors. Fruit trees of all kinds in the large garden, lead to another slope down with more land and space for orchard, with stone columns and magical places. Unique, worth seeing and perceiving its magic and comfort like few villas in Benalmádena. Located in one of the best areas of the Costa del Sol, Torremuelle, highly valued and with prestigious residences, give it the perfect enclave. Close to international schools, and 5 minutes from the coast and its beaches, shops, restaurants.