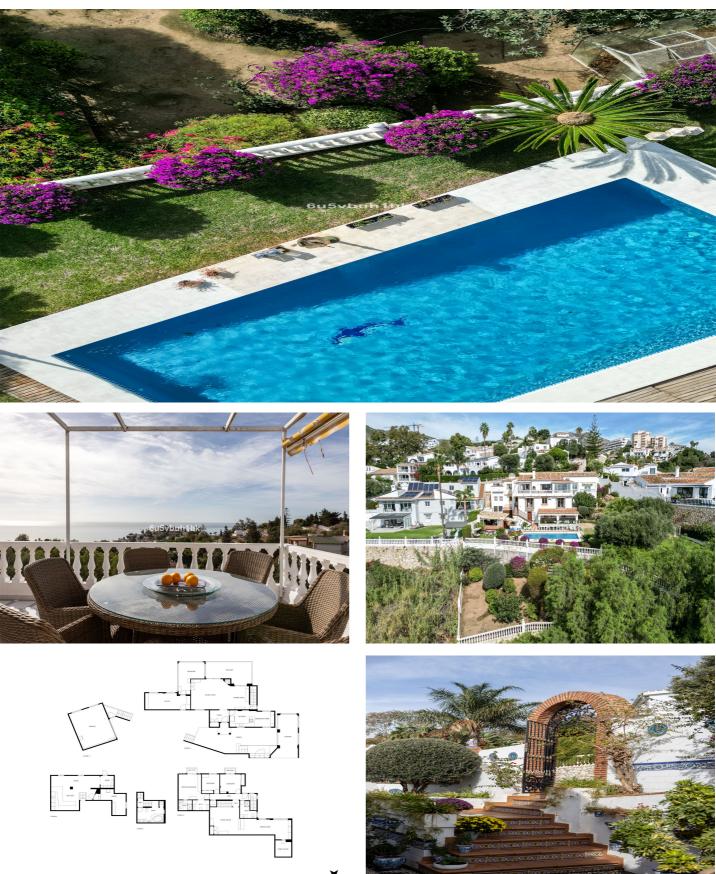

## Costa del Sol, Torremuelle

Large Andalusian style villa, with the best construction qualities, on a plot of 1,500 meters and distributed over 3 floors with many rooms and environments to enjoy the sea view! Main entrance with designer bars, give access to an Andalusian patio that connects with the entrance door to the house as well as with a staircase that leads directly to the pool and gardens. A large distribution hall leads to the main dining room, where the view of the sea and the sun invade with its beauty completely. Marble floors, fireplace, air conditioning and exit to a large terrace make the perfect space. The large kitchen to the right, with daily dining area, has a vaulted skylight with colored crystals that amaze the senses. Adjoining the main living room is a large bedroom with sea views and a large office/studio with separate entrance, which can also be converted into a guest house as an example of the infinite uses. Going down to the other floor are the 3 bedrooms, all with fitted wardrobes and carpets (with original marble underneath). Being one en suite and with dressing room, and a large bathroom with luxury whirlpool bath. In the three bedrooms the beautiful sea view stands out. On the same floor it has a large living room with library and comfortable sofas, and a dining room for 24 people at the table. A few steps down the wonder house with a large leisure room converted into the perfect bar: bar, taps, barrels, tables and piano, make it the ideal corner to celebrate with family and friends. And from there you can access the magical cellar with touches of collection and good taste. Another bedroom on the same floor with views. From there you can access the great garden and pool, jacuzzi and porch with amenities, and others see a great atmosphere or barbecue to celebrate and welcome many people around barbecue, gas irons, oven, taps and tables, all the comforts and more. An impeccable and new Finnish sauna, practically unused, also outdoors. Fruit trees of all kinds in the large garden, lead to another slope down with more land and space for orchard, with stone columns and magical places. Unique, worth seeing and perceiving its magic and comfort like few villas in Benalmádena. Located in one of the best areas of the Costa del Sol, Torremuelle, highly valued and with prestigious residences, give it the perfect enclave. Close to international schools, and 5 minutes from the coast and its beaches, shops, restaurants.