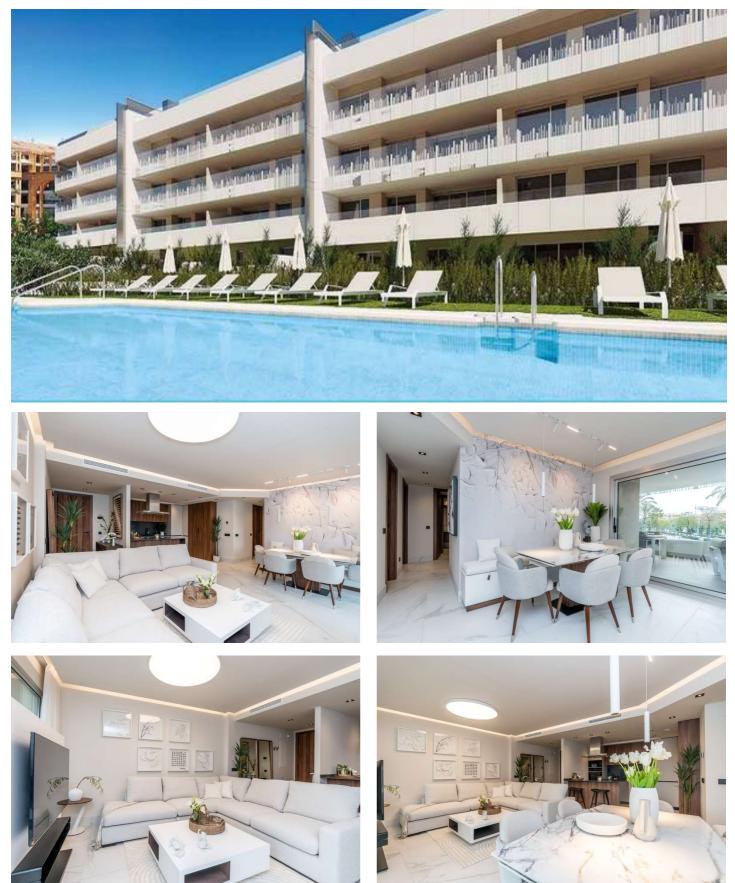

## Costa del Sol, Marbella (town)

New residential complex of apartments and penthouses with 3 to 4 bedrooms and 2 and 3 bathrooms just 4 minutes walk from the promenade and 3 minutes from the old town of San Pedro de Alcántara, in the new expansion area towards the sea of Marbella close to Puerto Banús called Nueva Alcántara.

It offers homes designed to provide maximum comfort to its owners, with a selection of top quality materials and prestigious brands, as well as careful attention to their design. They also incorporate perfect air conditioning that adapts to both the cold and hot months and optimal soundproofing between homes and the outside.

Their construction under the guidelines of the new Technical Building Code (CTE), place these homes at the forefront of the market, as they offer some of the highest levels of energy efficiency.

The area has wide and modern avenues with bike paths, gardens, public transportation, and is surrounded by shops and restaurants.

In short, a new residential complex with the advantages of a top quality residential environment, strategically located next to Puerto Banús, for a truly unrepeatable price.