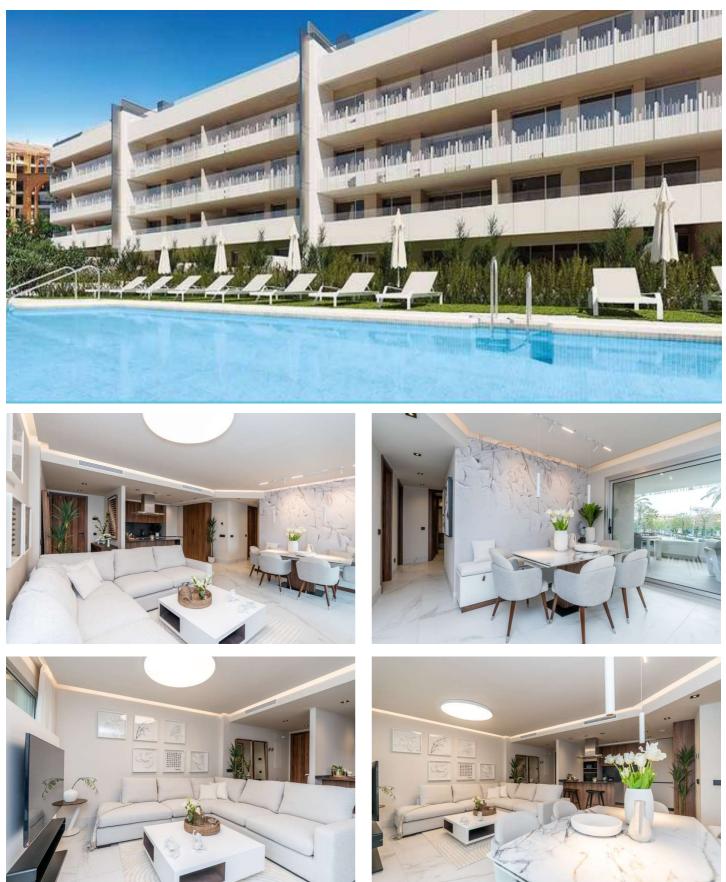

## Costa del Sol, Marbella (town)

New residential complex of apartments and penthouses with 3 to 4 bedrooms and 2 and 3 bathrooms just 4 minutes walk from the promenade and 3 minutes from the old town of San Pedro de Alcántara, in the new expansion area towards the sea of Marbella close to Puerto Banús called Nueva Alcántara.

It offers homes designed to provide maximum comfort to its owners, with a selection of top quality materials and prestigious brands, as well as careful attention to their design. They also incorporate perfect air conditioning that adapts to both the cold and hot months and optimal soundproofing between homes and the outside.

Their construction under the guidelines of the new Technical Building Code (CTE), place these homes at the forefront of the market, as they offer some of the highest levels of energy efficiency.

The area has wide and modern avenues with bike paths, gardens, public transportation, and is surrounded by shops and restaurants.

In short, a new residential complex with the advantages of a top quality residential environment, strategically located next to Puerto Banús, for a truly unrepeatable price.