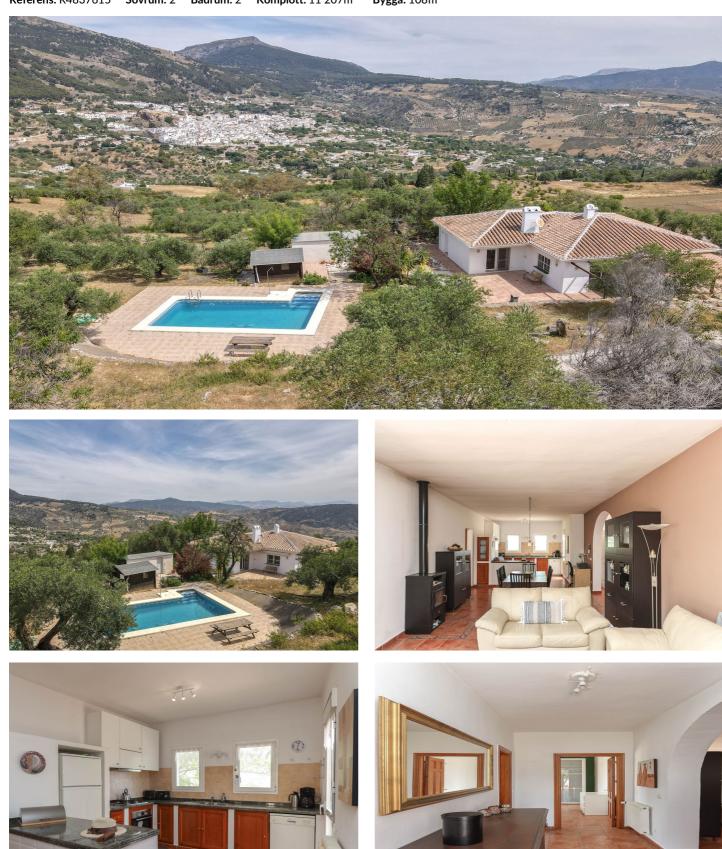

Nestled into the hills of Casarabonela with open views towards the village, the mountains and of the valley towards Málaga this finca is a lovely location to relax and enjoy the andalucian way of life.

**Property Details:** 

The property is a good build quality with double glazing throughout. Entering into a hallway to the left you will find a utility room while hallway leading you to a bedroom and a bathroom. The open plan lounge / kitchen sits in the centre of the property and feels very spacious with large patio doors opening to a terrace that lead to the pool area. There is a Wood burning stove to provide winter heat, in addition to the radiators in every room. The second bedroom with an ensuite bathroom sits to the right side of the villa again with patio doors that lead to the pool and garden.

The pool surrounded by olive groves sits to the right of the property and enjoys the most lovely views, a little piece of heaven! There is also an outdoor-shower can be used with water from the house.

The owners have also constructed several stroage rooms, all with electricity.

The property also boasts central heating and a terrace that wraps around the house

Outdoor area and Land:

Easy to maintain, mainly hillside.

Views: Mountain, Village and Valley to Málaga