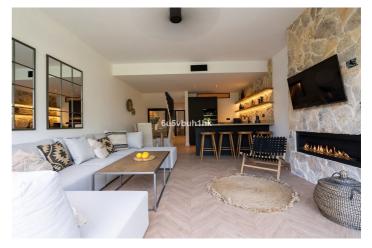

## Costa del Sol, Nueva Andalucía

Exquisite south-facing townhouse conveniently located in the heart of the golf valley of Nueva Andalucía, established within a prestigious gated residential complex boasting round-the-clock security. Adorned with verdant communal gardens, a sparkling swimming pool, and facilities including tennis and padel courts, the complex provides an idyllic retreat for discerning residents. The complex boasts lush communal gardens, a swimming pool, tennis court, and padel court. With views overlooking the frontline Aloha Golf Course, the property is conveniently located just a short drive away from various local amenities, Puerto Banus, and the beaches. Throughout the interior, exceptional high-quality materials and the redesigned space truly deserves to be seen to be fully appreciated. The ground floor features an open-plan layout, highlighted by a striking kitchen fitted with high-end appliances, a dining room featuring a custom-made wine bodega, and a tastefully furnished living room complete with a fireplace. This area opens onto a covered terrace with an al fresco dining area, providing direct access to the communal gardens. Completing this level are two guest bedrooms sharing a bathroom. The first floor comprises a master bedroom with a private terrace offering beautiful views of the Aloha Golf course. Additionally, there is an expansive terrace equipped with a barbecue, ideal for entertaining and enjoying outdoor dining experiences.

## Features:

Features Covered Terrace Near Transport Satellite TV Ensuite Bathroom Double Glazing Setting Close To Golf Close To Golf Close To Port Close To Town Close To Schools **Climate Control** Air Conditioning Fireplace