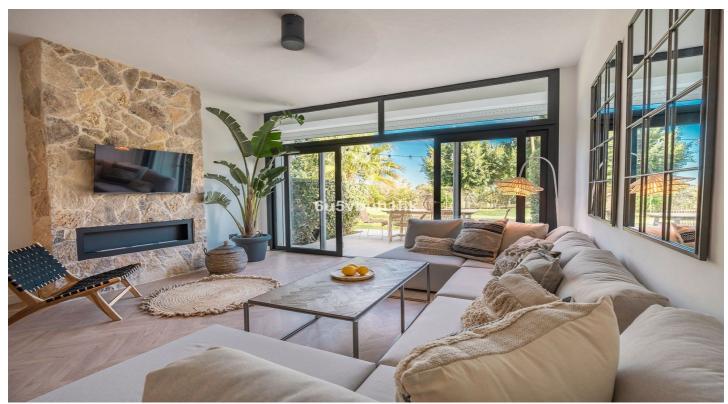

## Costa del Sol, Nueva Andalucía

Exquisite south-facing townhouse conveniently located in the heart of the golf valley of Nueva Andalucía, established within a prestigious gated residential complex boasting round-the-clock security. Adorned with verdant communal gardens, a sparkling swimming pool, and facilities including tennis and padel courts, the complex provides an idyllic retreat for discerning residents. The complex boasts lush communal gardens, a swimming pool, tennis court, and padel court. With views overlooking the frontline Aloha Golf Course, the property is conveniently located just a short drive away from various local amenities, Puerto Banus, and the beaches. Throughout the interior, exceptional high-quality materials and the redesigned space truly deserves to be seen to be fully appreciated. The ground floor features an open-plan layout, highlighted by a striking kitchen fitted with high-end appliances, a dining room featuring a custom-made wine bodega, and a tastefully furnished living room complete with a fireplace. This area opens onto a covered terrace with an al fresco dining area, providing direct access to the communal gardens. Completing this level are two guest bedrooms sharing a bathroom. The first floor comprises a master bedroom with a private terrace offering beautiful views of the Aloha Golf course. Additionally, there is an expansive terrace equipped with a barbecue, ideal for entertaining and enjoying outdoor dining experiences.

## Features:

Features Covered Terrace Near Transport Satellite TV Ensuite Bathroom Double Glazing Setting Close To Golf Close To Golf Close To Port Close To Town Close To Schools **Climate Control** Air Conditioning Fireplace

Furniture Fully Furnished Views Mountain Panoramic Country Garden Golf