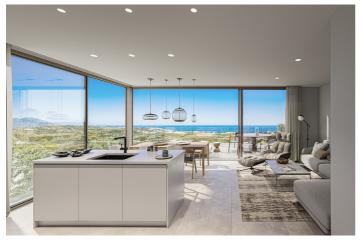

Available options include the ability to choose floor and wall covering color and other materials, accessories for stylistic details, configurations and your choice of amenities.

This project is a harmonious combination of modern comfort and Mediterranean charm: the very embodiment of what a 21st century Costa del Sol property should be, as it features a communal infinity pool with beach entrance, a gym equipped with the latest technology. Latest generation machines, and complete bodybuilding equipment, a fitness system in an endless pool, everything you need to tone your body or de-stress, and a multipurpose room with a wine cellar to collect your own bottles since you will have your display case. .

A modern, contemporary design needed to blend with our Danish (or Scandinavian) roots and focus on "hygge" (read: cozy), creating comfortable spaces that combined indoor and outdoor living and provided maximum exposure to the incredible views of the Mediterranean. Within this private community, peace, comfort and relaxation in a setting close to everything you could want.