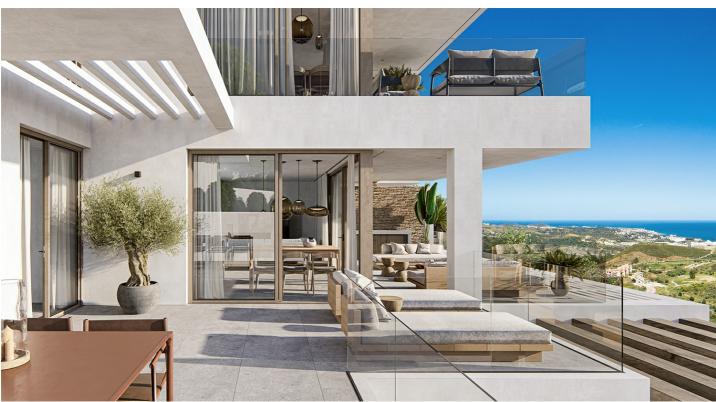

## Costa del Sol, Mijas (Pueblo)

New boutique development of only 16 modern apartments with sea views in La Cala de Mijas.

In this select community, there is every opportunity to express yourself and create a custom home, designed and designed to your needs and preferences.

Available options include the ability to choose floor and wall covering color and other materials, accessories for stylistic details, configurations and your choice of amenities.

This project is a harmonious combination of modern comfort and Mediterranean charm: the very embodiment of what a 21st century Costa del Sol property should be, as it features a communal infinity pool with beach entrance, a gym equipped with the latest technology. Latest generation machines, and complete bodybuilding equipment, a fitness system in an endless pool, everything you need to tone your body or de-stress, and a multipurpose room with a wine cellar to collect your own bottles since you will have your display case.

A modern, contemporary design needed to blend with our Danish (or Scandinavian) roots and focus on "hygge" (read: cozy), creating comfortable spaces that combined indoor and outdoor living and provided maximum exposure to the incredible views of the Mediterranean. Within this private community, peace, comfort and relaxation in a setting close to everything you could want.