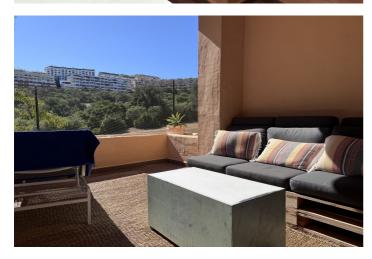

The second bathroom with shower is next to this bedroom and also serves as a guest toilet.

From the living room and master bedroom you can access a spacious balcony overlooking Duquesa Golf.

Water and electricity are available on this balcony, the owners are trying to get the trees pruned so there will be sea views again.