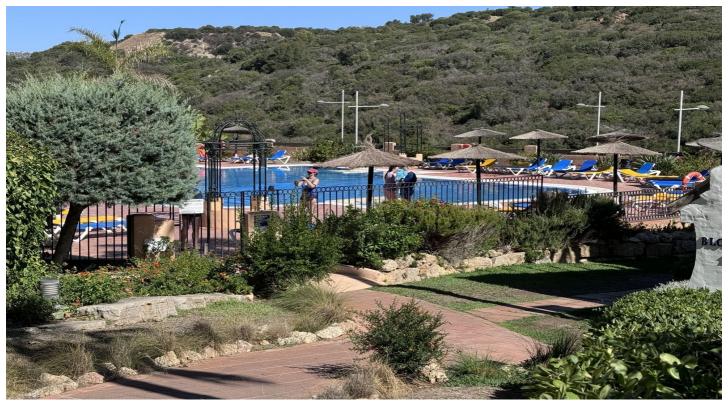

Now only a little through the trees.

2 large communal pools (secured) are at your disposal and can be accessed with a separate key. Below the apartment there is 1 private parking space and a large storage room for e.g. bikes or scooter.