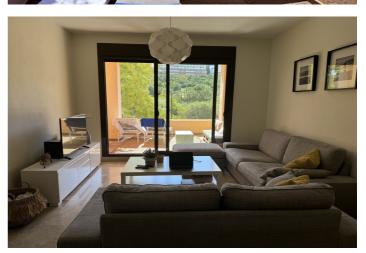

Upon entering, you immediately notice that there is plenty of light which makes you feel immediately connected to the outside.

The spacious living/dining room is equipped with dining area and a lounge.