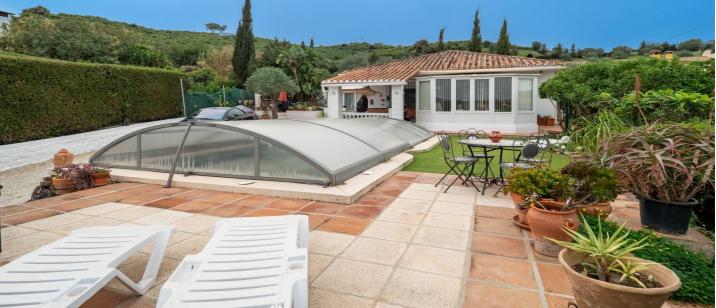

## Malaga Inland, Coín

A charming three-bedroom villa with the potential to create a fourth bedroom is located on a very residential urbanisation (Miralmonte) on the outskirts of the village (on a bus route) and close to the neighbouring pueblo of Alhaurin El Grande. The property comprises a covered terrace, conservatory, open lounge/diner with feature fireplace, fully fitted kitchen, three double bedrooms with fitted wardrobes, family bathroom with large walk-in shower, and guest shower room. There is a large room accessed from the outside that would easily convert into a fourth bedroom and benefit from a large storage room. Outdoors is a private swimming pool with a retractable cover to help retain the heat and keep the water clean, as well as various private seating areas with low maintenance gardens and a storage room.

Detached Villa, Coín, Costa del Sol.

3 Bedrooms, 2 Bathrooms, Built 191 m<sup>2</sup>, Garden/Plot 634 m<sup>2</sup>.

Setting : Urbanisation.
Condition : Excellent.
Pool : Private.
Climate Control : Air Conditioning, Fireplace.
Views : Mountain, Country, Panoramic, Garden, Pool.
Features : Covered Terrace, Fitted Wardrobes, Near Transport, Private Terrace, Storage Room.
Furniture : Optional.
Garden : Private.
Parking : Open, More Than One, Private.
Utilities : Electricity.
Category : Resale.