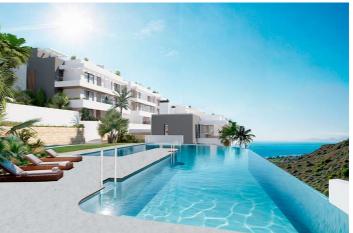

## Costa del Sol, Manilva

A private complex in which there are 3 buildings with homes of different typologies highlighting its terraces, first floor with private garden and duplex penthouses.

Homes in a quiet area where you can enjoy the sun and the climate of the Costa del Sol.

The complex has an indoor sports hall where you can exercise and perform numerous physical activities.

If you prefer something quieter, you can enjoy a relaxing swim in the communal pool overlooking the Mediterranean Sea, Gibraltar and North Africa.

## Features:

Features Storage Room Solarium

**Pool** Communal **Views** Sea

**Garden** Private Setting Close To Golf Close To Sea Close To Shops Close To Town Close To Schools