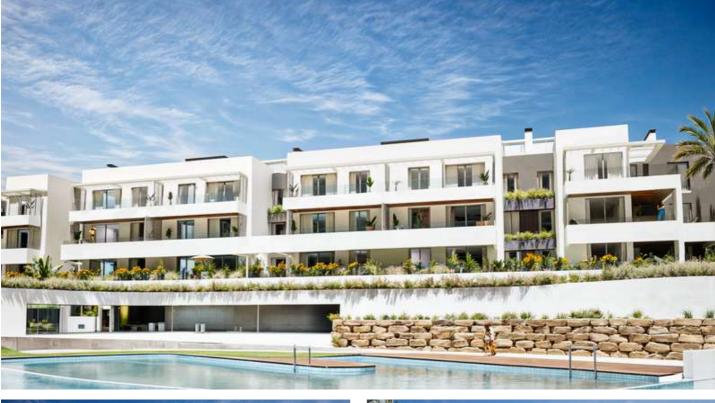

## Costa del Sol, Manilva

A private complex in which there are 3 buildings with homes of different typologies highlighting its terraces, first floor with private garden and duplex penthouses.

Homes in a quiet area where you can enjoy the sun and the climate of the Costa del Sol.

The complex has an indoor sports hall where you can exercise and perform numerous physical activities.

If you prefer something quieter, you can enjoy a relaxing swim in the communal pool overlooking the Mediterranean Sea, Gibraltar and North Africa.

## Features:

Features Storage Room Solarium

**Pool** Communal **Views** Sea

**Garden** Private Setting Close To Golf Close To Sea Close To Shops Close To Town Close To Schools