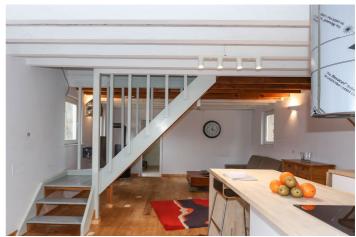

## **Property Details:**

The lounge kitchen is open plan with island in the kitchen making this room feel very social. Leading from the lounge is Bedroom 1 with ensuite bathroom (this room is currently used as storage and utility room). Upstairs you will find two further bedrooms and a bathroom. The house has a real charm and you immediately feel at home on entering.