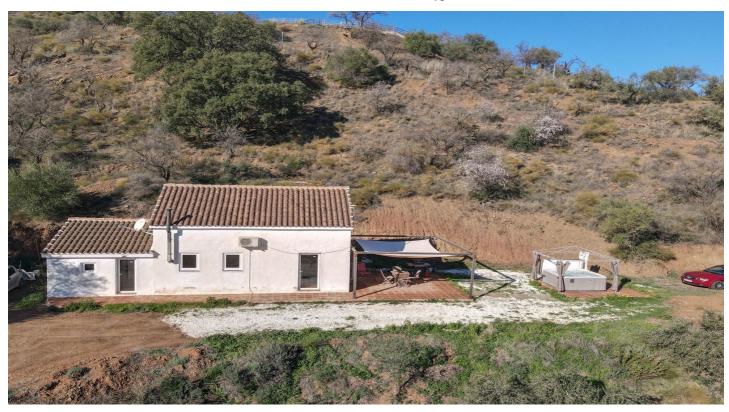

The house sits towards the top of the plot with views of the mountains and countryside.

Please Note. The property need some work to finish the refurbishment.

Water. Delivered.

Outdoor area and Land: Flat area where the house sits the remainder is hillside so very little maintenance.

Views:

Country and Mountain

Access:

Concrete road and then track for the last 750meters