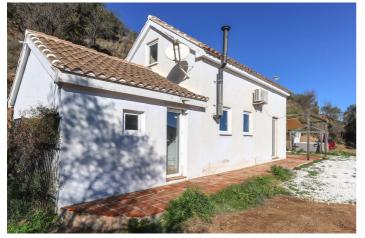

## **Property Details:**

The lounge kitchen is open plan with island in the kitchen making this room feel very social. Leading from the lounge is Bedroom 1 with ensuite bathroom (this room is currently used as storage and utility room). Upstairs you will find two further bedrooms and a bathroom. The house has a real charm and you immediately feel at home on entering.