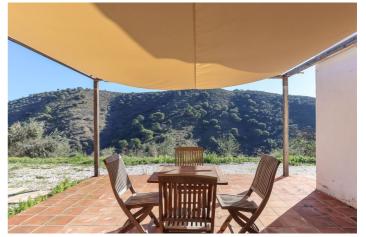

## Malaga Inland, Monda

| Coi  | ıntry   | , Fir | าตร |
|------|---------|-------|-----|
| -coc | aliti y |       | ICC |

| M | OI I | nta | in | v | iews |
|---|------|-----|----|---|------|

- . Less than a 10 minute drive from the centre of Monda
- . Jacuzzi
- . Escape to the country

The house sits towards the top of the plot with views of the mountains and countryside.

Please Note. The property need some work to finish the refurbishment.

Water. Delivered.

Outdoor area and Land: Flat area where the house sits the remainder is hillside so very little maintenance.