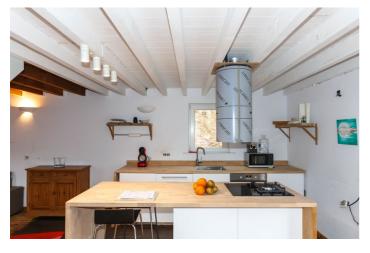

## **Property Details:**

The lounge kitchen is open plan with island in the kitchen making this room feel very social. Leading from the lounge is Bedroom 1 with ensuite bathroom (this room is currently used as storage and utility room). Upstairs you will find two further bedrooms and a bathroom. The house has a real charm and you immediately feel at home on entering.