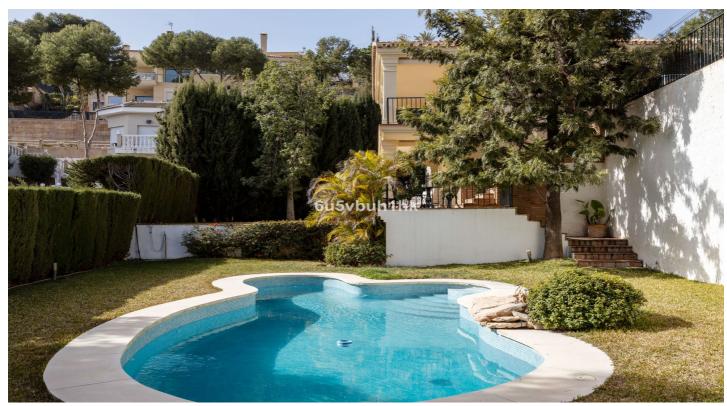

## Costa del Sol, Málaga

Located in one of the most privileged areas East of Malaga - Cerrado de Calderon, this magnificent villa sits on a large plot of 1.028m2 with south orientation. The property spreads across two floors with a total of 350m2. The upper floor includes five bedrooms all facing south, spacious built in-wardrobes and three bathrooms of which two are en-suites. The master bedroom with its en-suite, has a cosy feel with lots of natural light and provides direct access to a spacious terrace from which views over the Mediterranean can be enjoyed. This spacious terrace is also accessible from another bedroom. As we walk down the main stairs, we find ourselves on the lower floor which features a large open living and formal dining area, a light filled kitchen, informal breakfast room and a guest bathroom. The open space living and formal dining room includes a beautiful chimney and access to a lovely porch, green garden and private swimming pool. Located in a quite street with only seven neighbours and being a cul-de-sac, it offers little to no traffic. The property also includes a garage and a private driveway that can accommodate another two vehicles. In the area and close to the property you will find three of the most recognised schools in Malaga, including British school and Lycée Frances and a local school with a Spanish curriculum. Cerrado de Calderón is one of the most privileged residential areas in Malaga. It offers lots of beautiful green areas, two local shopping centres with supermarkets and well known restaurants. From here you also have quick access to the freeway ensuring that you are within easy reach of the airport and the beaches on the Costa del Sol .