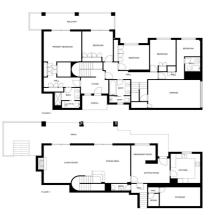

## Frakoblet villa til salg i Málaga

Reference: R4847992 Soveværelser: 5 Badeværelser: 4 Plot Size: 1.028m<sup>2</sup> Byg Størrelse: 350m<sup>2</sup>

Strand Properties\* MEASUREMENTS ARE CALCULATED BY CUBICASA TECHNOLOgy, DEEMED HIGHLY RELIABLE BUT N

## Costa del Sol, Málaga

Located in one of the most privileged areas East of Malaga - Cerrado de Calderon, this magnificent villa sits on a large plot of 1.028m2 with south orientation. The property spreads across two floors with a total of 350m2. The upper floor includes five bedrooms all facing south, spacious built in-wardrobes and three bathrooms of which two are en-suites. The master bedroom with its en-suite, has a cosy feel with lots of natural light and provides direct access to a spacious terrace from which views over the Mediterranean can be enjoyed. This spacious terrace is also accessible from another bedroom. As we walk down the main stairs, we find ourselves on the lower floor which features a large open living and formal dining area, a light filled kitchen, informal breakfast room and a guest bathroom. The open space living and formal dining room includes a beautiful chimney and access to a lovely porch, green garden and private swimming pool. Located in a quite street with only seven neighbours and being a cul-de-sac, it offers little to no traffic. The property also includes a garage and a private driveway that can accommodate another two vehicles. In the area and close to the property you will find three of the most recognised schools in Malaga, including British school and Lycée Frances and a local school with a Spanish curriculum. Cerrado de Calderón is one of the most privileged residential areas in Malaga. It offers lots of beautiful green areas, two local shopping centres with supermarkets and well known restaurants. From here you also have quick access to the freeway ensuring that you are within easy reach of the airport and the beaches on the Costa del Sol .