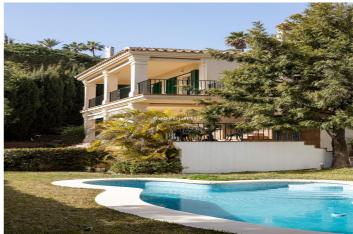

## Costa del Sol, Málaga

Located in one of the most privileged areas East of Malaga - Cerrado de Calderon, this magnificent villa sits on a large plot of 1.028m2 with south orientation. The property spreads across two floors with a total of 350m2. The upper floor includes five bedrooms all facing south, spacious built in-wardrobes and three bathrooms of which two are en-suites. The master bedroom with its en-suite, has a cosy feel with lots of natural light and provides direct access to a spacious terrace from which views over the Mediterranean can be enjoyed. This spacious terrace is also accessible from another bedroom. As we walk down the main stairs, we find ourselves on the lower floor which features a large open living and formal dining area, a light filled kitchen, informal breakfast room and a guest bathroom. The open space living and formal dining room includes a beautiful chimney and access to a lovely porch, green garden and private swimming pool. Located in a quite street with only seven neighbours and being a cul-de-sac, it offers little to no traffic. The property also includes a garage and a private driveway that can accommodate another two vehicles. In the area and close to the property you will find three of the most recognised schools in Malaga, including British school and Lycée Frances and a local school with a Spanish curriculum. Cerrado de Calderón is one of the most privileged residential areas in Malaga. It offers lots of beautiful green areas, two local shopping centres with supermarkets and well known restaurants. From here you also have quick access to the freeway ensuring that you are within easy reach of the airport and the beaches on the Costa del Sol .