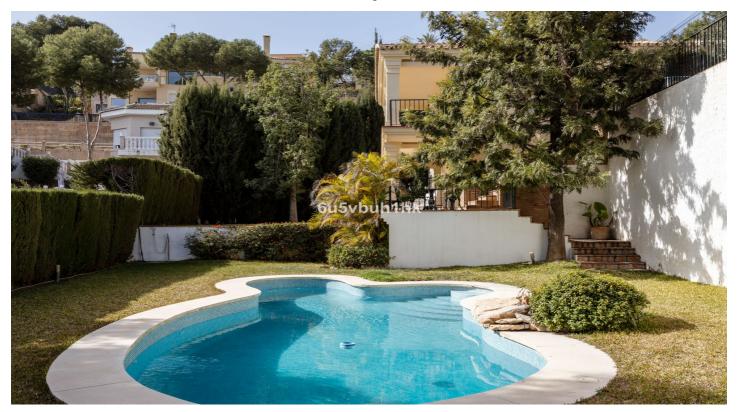

## Costa del Sol, Málaga

Located in one of the most privileged areas East of Malaga - Cerrado de Calderon, this magnificent villa sits on a large plot of 1.028m2 with south orientation. The property spreads across two floors with a total of 350m2. The upper floor includes five bedrooms all facing south, spacious built in-wardrobes and three bathrooms of which two are en-suites. The master bedroom with its en-suite, has a cosy feel with lots of natural light and provides direct access to a spacious terrace from which views over the Mediterranean can be enjoyed. This spacious terrace is also accessible from another bedroom. As we walk down the main stairs, we find ourselves on the lower floor which features a large open living and formal dining area, a light filled kitchen, informal breakfast room and a guest bathroom. The open space living and formal dining room includes a beautiful chimney and access to a lovely porch, green garden and private swimming pool. Located in a quite street with only seven neighbours and being a cul-de-sac, it offers little to no traffic. The property also includes a garage and a private driveway that can accommodate another two vehicles. In the area and close to the property you will find three of the most recognised schools in Malaga, including British school and Lycée Frances and a local school with a Spanish curriculum. Cerrado de Calderón is one of the most privileged residential areas in Malaga. It offers lots of beautiful green areas, two local shopping centres with supermarkets and well known restaurants. From here you also have quick access to the freeway ensuring that you are within easy reach of the airport and the beaches on the Costa del Sol .