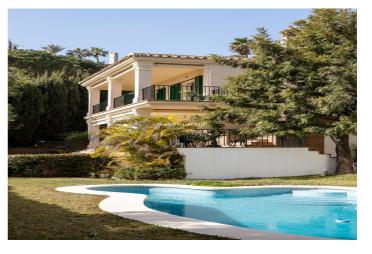

## Abstandsvilla zum Verkauf in Málaga

1.650.000€

Referenz: R4847992 Schlafzimmer: 5 Badezimmer: 4 Grundstücksgröße: 1.028m<sup>2</sup> Garten: 350m<sup>2</sup>

## Costa del Sol, Málaga

Located in one of the most privileged areas East of Malaga - Cerrado de Calderon, this magnificent villa sits on a large plot of 1.028m2 with south orientation. The property spreads across two floors with a total of 350m2. The upper floor includes five bedrooms all facing south, spacious built in-wardrobes and three bathrooms of which two are en-suites. The master bedroom with its en-suite, has a cosy feel with lots of natural light and provides direct access to a spacious terrace from which views over the Mediterranean can be enjoyed. This spacious terrace is also accessible from another bedroom. As we walk down the main stairs, we find ourselves on the lower floor which features a large open living and formal dining area, a light filled kitchen, informal breakfast room and a guest bathroom. The open space living and formal dining room includes a beautiful chimney and access to a lovely porch, green garden and private swimming pool. Located in a quite street with only seven neighbours and being a cul-de-sac, it offers little to no traffic. The property also includes a garage and a private driveway that can accommodate another two vehicles. In the area and close to the property you will find three of the most recognised schools in Malaga, including British school and Lycée Frances and a local school with a Spanish curriculum. Cerrado de Calderón is one of the most privileged residential areas in Malaga. It offers lots of beautiful green areas, two local shopping centres with supermarkets and well known restaurants. From here you also have quick access to the freeway ensuring that you are within easy reach of the airport and the beaches on the Costa del Sol .