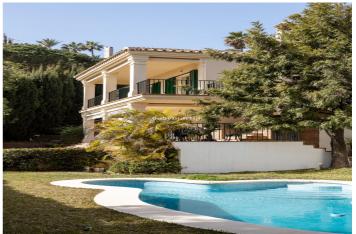

## Fristående villa till salu i Málaga

1 650 000 €

Referens: R4847992 Sovrum: 5 Badrum: 4 Komplott: 1 028m<sup>2</sup> Bygga: 350m<sup>2</sup>

## Costa del Sol, Málaga

Located in one of the most privileged areas East of Malaga - Cerrado de Calderon, this magnificent villa sits on a large plot of 1.028m2 with south orientation. The property spreads across two floors with a total of 350m2. The upper floor includes five bedrooms all facing south, spacious built in-wardrobes and three bathrooms of which two are en-suites. The master bedroom with its en-suite, has a cosy feel with lots of natural light and provides direct access to a spacious terrace from which views over the Mediterranean can be enjoyed. This spacious terrace is also accessible from another bedroom. As we walk down the main stairs, we find ourselves on the lower floor which features a large open living and formal dining area, a light filled kitchen, informal breakfast room and a guest bathroom. The open space living and formal dining room includes a beautiful chimney and access to a lovely porch, green garden and private swimming pool. Located in a quite street with only seven neighbours and being a cul-de-sac, it offers little to no traffic. The property also includes a garage and a private driveway that can accommodate another two vehicles. In the area and close to the property you will find three of the most recognised schools in Malaga, including British school and Lycée Frances and a local school with a Spanish curriculum. Cerrado de Calderón is one of the most privileged residential areas in Malaga. It offers lots of beautiful green areas, two local shopping centres with supermarkets and well known restaurants. From here you also have quick access to the freeway ensuring that you are within easy reach of the airport and the beaches on the Costa del Sol .