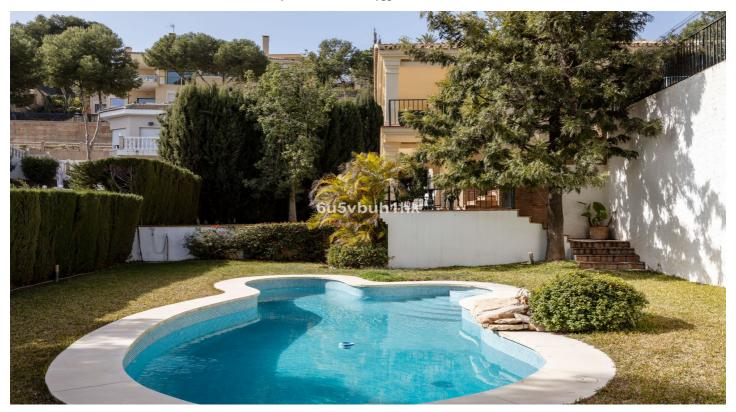

## Costa del Sol, Málaga

Located in one of the most privileged areas East of Malaga - Cerrado de Calderon, this magnificent villa sits on a large plot of 1.028m2 with south orientation. The property spreads across two floors with a total of 350m2. The upper floor includes five bedrooms all facing south, spacious built in-wardrobes and three bathrooms of which two are en-suites. The master bedroom with its en-suite, has a cosy feel with lots of natural light and provides direct access to a spacious terrace from which views over the Mediterranean can be enjoyed. This spacious terrace is also accessible from another bedroom. As we walk down the main stairs, we find ourselves on the lower floor which features a large open living and formal dining area, a light filled kitchen, informal breakfast room and a guest bathroom. The open space living and formal dining room includes a beautiful chimney and access to a lovely porch, green garden and private swimming pool. Located in a quite street with only seven neighbours and being a cul-de-sac, it offers little to no traffic. The property also includes a garage and a private driveway that can accommodate another two vehicles. In the area and close to the property you will find three of the most recognised schools in Malaga, including British school and Lycée Frances and a local school with a Spanish curriculum. Cerrado de Calderón is one of the most privileged residential areas in Malaga. It offers lots of beautiful green areas, two local shopping centres with supermarkets and well known restaurants. From here you also have quick access to the freeway ensuring that you are within easy reach of the airport and the beaches on the Costa del Sol .