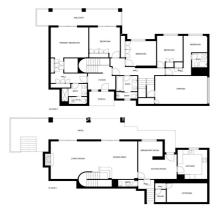

## Costa del Sol, Málaga

Located in one of the most privileged areas East of Malaga - Cerrado de Calderon, this magnificent villa sits on a large plot of 1.028m2 with south orientation. The property spreads across two floors with a total of 350m2. The upper floor includes five bedrooms all facing south, spacious built in-wardrobes and three bathrooms of which two are en-suites. The master bedroom with its en-suite, has a cosy feel with lots of natural light and provides direct access to a spacious terrace from which views over the Mediterranean can be enjoyed. This spacious terrace is also accessible from another bedroom. As we walk down the main stairs, we find ourselves on the lower floor which features a large open living and formal dining area, a light filled kitchen, informal breakfast room and a guest bathroom. The open space living and formal dining room includes a beautiful chimney and access to a lovely porch, green garden and private swimming pool. Located in a quite street with only seven neighbours and being a cul-de-sac, it offers little to no traffic. The property also includes a garage and a private driveway that can accommodate another two vehicles. In the area and close to the property you will find three of the most recognised schools in Malaga, including British school and Lycée Frances and a local school with a Spanish curriculum. Cerrado de Calderón is one of the most privileged residential areas in Malaga. It offers lots of beautiful green areas, two local shopping centres with supermarkets and well known restaurants. From here you also have quick access to the freeway ensuring that you are within easy reach of the airport and the beaches on the Costa del Sol .