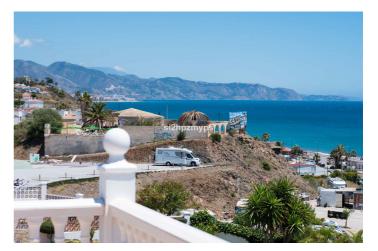

Upstairs is an open plan kitchen and living room as well as a toilet. The living room has a fireplace for cozy winter nights, and outside there is a wonderful south-facing terrace with sea views - a perfect place to enjoy your breakfast. From the terrace, a spiral staircase leads up to the magnificent roof terrace with 360° view of the Mediterranean Sea, the beach along with Nerja to the east and Torrox Costa to the west. From here you can see all the way to Torre del Mar and Malaga on clear days.

El Penoncillo is famous for its long beach and all the chiringuitos (beach restaurants) where the fish is grilled over open fire on the beach and you can sit with your feet in the sand and enjoy the sun.