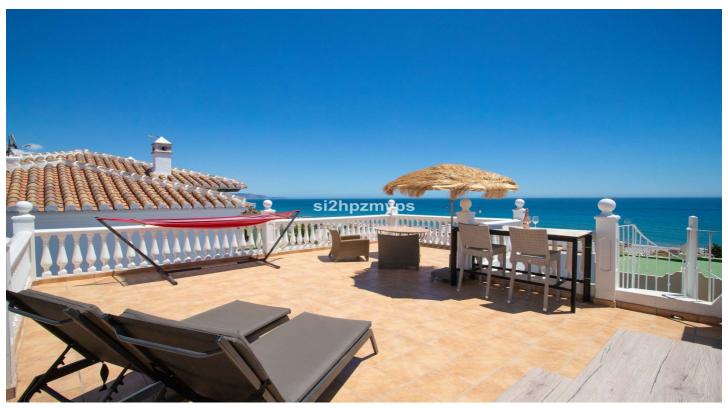

## Costa del Sol East, Torrox (town)

Townhouse in Peñoncillo with roof terrace and amazing 360° views Welcome to this lovely townhouse with 360 degree sea and mountain views in the popular Urbanization Las Flores, El Peñoncillo. The house is located only 300 meters from the beach and within walking distance to a number of restaurants and chiringuitos.

Upstairs is an open plan kitchen and living room as well as a toilet. The living room has a fireplace for cozy winter nights, and outside there is a wonderful south-facing terrace with sea views - a perfect place to enjoy your breakfast. From the terrace, a spiral staircase leads up to the magnificent roof terrace with 360° view of the Mediterranean Sea, the beach along with Nerja to the east and Torrox Costa to the west. From here you can see all the way to Torre del Mar and Malaga on clear days.