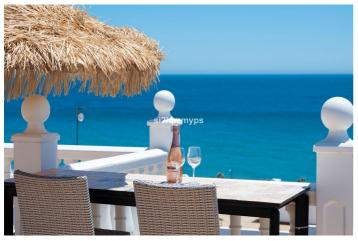

Upstairs is an open plan kitchen and living room as well as a toilet. The living room has a fireplace for cozy winter nights, and outside there is a wonderful south-facing terrace with sea views - a perfect place to enjoy your breakfast. From the terrace, a spiral staircase leads up to the magnificent roof terrace with 360° view of the Mediterranean Sea, the beach along with Nerja to the east and Torrox Costa to the west. From here you can see all the way to Torre del Mar and Malaga on clear days.