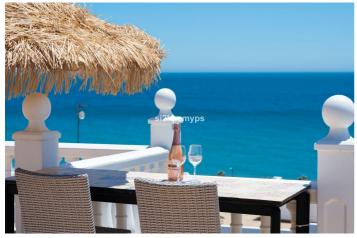

Upstairs is an open plan kitchen and living room as well as a toilet. The living room has a fireplace for cozy winter nights, and outside there is a wonderful south-facing terrace with sea views - a perfect place to enjoy your breakfast. From the terrace, a spiral staircase leads up to the magnificent roof terrace with 360° view of the Mediterranean Sea, the beach along with Nerja to the east and Torrox Costa to the west. From here you can see all the way to Torre del Mar and Malaga on clear days.