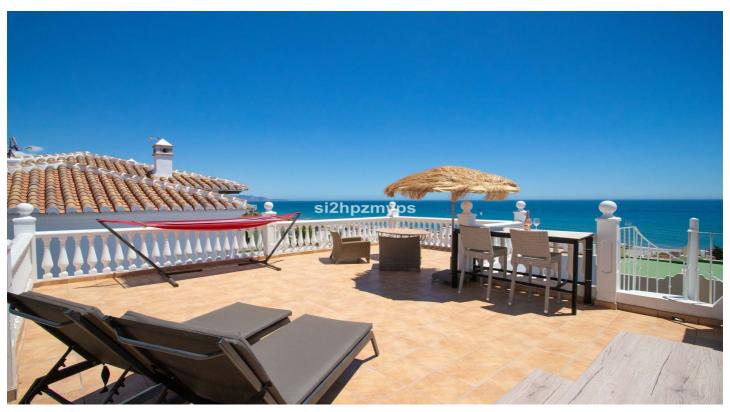

## Costa del Sol East, Torrox (town)

Townhouse in Peñoncillo with roof terrace and amazing 360° views Welcome to this lovely townhouse with 360 degree sea and mountain views in the popular Urbanization Las Flores, El Peñoncillo. The house is located only 300 meters from the beach and within walking distance to a number of restaurants and chiringuitos.

Upstairs is an open plan kitchen and living room as well as a toilet. The living room has a fireplace for cozy winter nights, and outside there is a wonderful south-facing terrace with sea views - a perfect place to enjoy your breakfast. From the terrace, a spiral staircase leads up to the magnificent roof terrace with 360° view of the Mediterranean Sea, the beach along with Nerja to the east and Torrox Costa to the west. From here you can see all the way to Torre del Mar and Malaga on clear days.