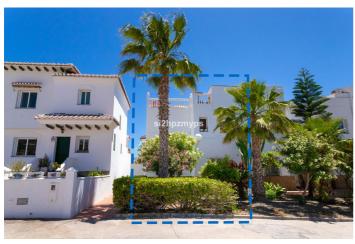

## Maison de ville à vendre à Torrox

388 000 €

Référence: R4851094 Chambres: 3 Bain: 2 Terrain: 38m<sup>2</sup> Construite: 105m<sup>2</sup> Terrasse: 46m<sup>2</sup>

## Costa del Sol East, Torrox (town)

Townhouse in Peñoncillo with roof terrace and amazing 360° views Welcome to this lovely townhouse with 360 degree sea and mountain views in the popular Urbanization Las Flores, El Peñoncillo. The house is located only 300 meters from the beach and within walking distance to a number of restaurants and chiringuitos.