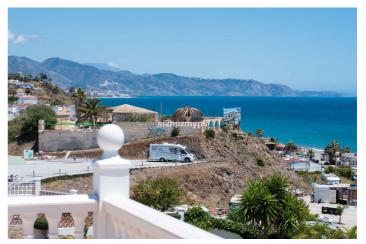

Upstairs is an open plan kitchen and living room as well as a toilet. The living room has a fireplace for cozy winter nights, and outside there is a wonderful south-facing terrace with sea views - a perfect place to enjoy your breakfast. From the terrace, a spiral staircase leads up to the magnificent roof terrace with 360° view of the Mediterranean Sea, the beach along with Nerja to the east and Torrox Costa to the west. From here you can see all the way to Torre del Mar and Malaga on clear days.

El Penoncillo is famous for its long beach and all the chiringuitos (beach restaurants) where the fish is grilled over open fire on the beach and you can sit with your feet in the sand and enjoy the sun.