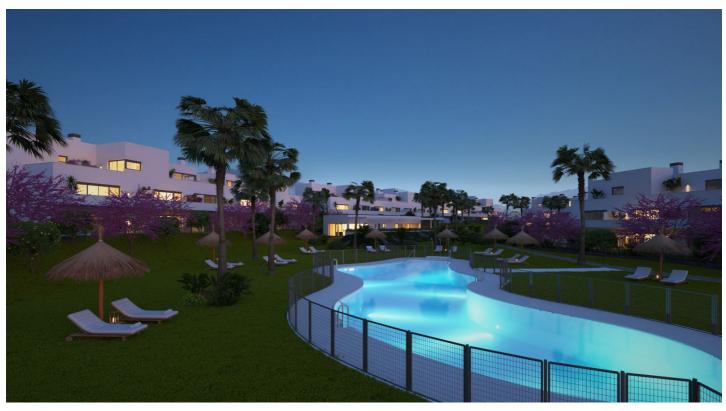

## Costa del Sol, Cancelada

Apartment for sale in Cancelada, Estepona with 2 bedrooms and 2 bathrooms, with communal swimming pool, communal garage and communal garden. Regarding property dimensions, it has 97.95 m<sup>2</sup> built, 73.3 m<sup>2</sup> interior and 20.2 m<sup>2</sup> terrace. Has the following facilities amenities near, transport near, air conditioning, storage room, gym, brand new, private terrace, kitchen equipped, gated community, lift, pool view, close to children playground, close to sea / beach, close to golf, open plan kitchen, urban view, close to shops and close to town.

## Features:

| <b>Features</b><br>Lift<br>Near Transport<br>Private Terrace<br>Storage Room | Climate Control<br>Air Conditioning | <b>Views</b><br>Pool<br>Urban |
|------------------------------------------------------------------------------|-------------------------------------|-------------------------------|
| Gym                                                                          |                                     |                               |
| Setting                                                                      | Condition                           | Pool                          |
| Close To Golf                                                                | New Construction                    | Communal                      |
| Urbanisation                                                                 |                                     |                               |
| Close To Sea                                                                 |                                     |                               |
| Close To Shops                                                               |                                     |                               |
| Close To Town                                                                |                                     |                               |
| Kitchen                                                                      | Garden                              | Parking                       |
| Partially Fitted                                                             | Communal                            | Communal                      |
|                                                                              |                                     |                               |