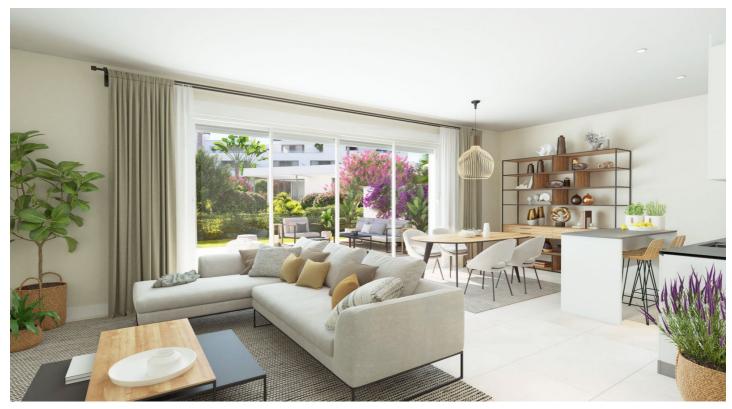

## Costa del Sol, Cancelada

Ground Floor Apartment for sale in Cancelada, Estepona with 2 bedrooms, 2 bathrooms and 1 on suite bathroom, with communal swimming pool, communal garage (1 parking spaces) and communal garden. Regarding property dimensions, it has 97.95 m<sup>2</sup> built and 59.48 m<sup>2</sup> terrace. Has the following facilities amenities near, transport near, air conditioning, storage room, gym, brand new, private terrace, kitchen equipped, gated community, lift, garden view, pool view, close to children playground, close to sea / beach, close to golf, open plan kitchen, urban view, close to shops, close to town and close to schools.