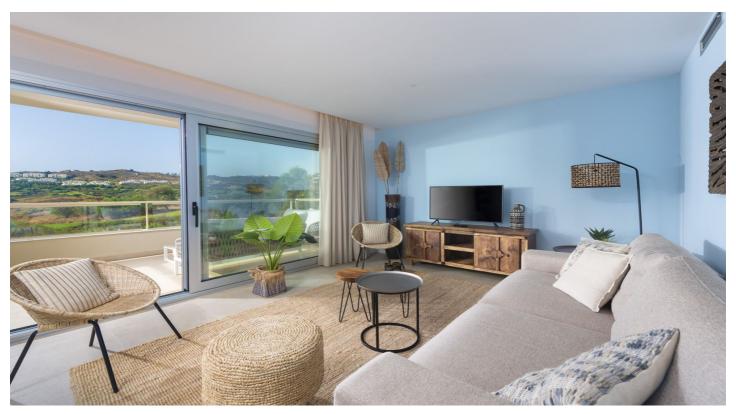

Open concept apartment, that offers a kitchen with pure lines, bright and functional, a living and dining room with stunning golf views, a large terrace to accommodate an outdoor dining table and a sitting lounge. Each bedroom has built in wardrobes and electric shutters, and the main bedroom has an on suite bathroom.