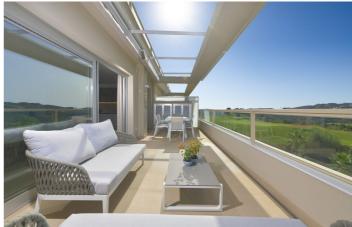

Open concept apartment, that offers a kitchen with pure lines, bright and functional, a living and dining room with stunning golf views, a large terrace to accommodate an outdoor dining table and a sitting lounge. Each bedroom has built in wardrobes and electric shutters, and the main bedroom has an on suite bathroom.