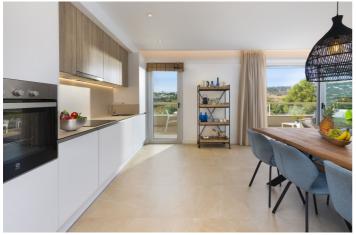

Open concept apartment, that offers a kitchen with pure lines, bright and functional, a living and dining room with stunning golf views, a large terrace to accommodate an outdoor dining table and a sitting lounge. Each bedroom has built in wardrobes and electric shutters, and the main bedroom has an on suite bathroom.