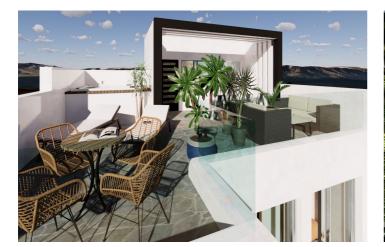

2 bedroom townhouses from €469,000 to €486,0003 bedroom townhouses from €556,000 to €596,000

Total build sizes from 150m2 to 227m2.

All properties will be built over 4 levels, and they all will have a private roof terrace level complete with a pergola bar and space for a jacuzzi, and a basement level with a garage, laundry room and storage. Some of the properties also have a small private garden. Depending on your requirements, post the purchase of a property, there is the possibility to add extra en-suite bedrooms in the basement level, and/or additional storage rooms.

## **Features:**

Features **Covered Terrace Private Terrace** Storage Room **Ensuite Bathroom Double Glazing Fitted Wardrobes** Utility Room Jacuzzi **Fiber Optic** Bar Gym Solarium Paddle Tennis Setting Urbanisation **Close To Sea** Close To Town Kitchen **Fully Fitted** 

**Parking** Garage

Private

Climate Control Pre Installed A/C **Views** Sea Mountain Pool

**Condition** New Construction

Garden Communal Private Category Holiday Homes Luxury Resale Contemporary Off Plan Pool Communal