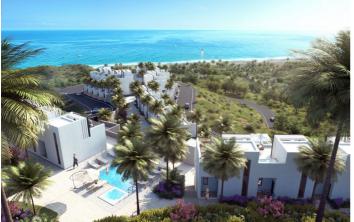

## Costa del Sol East, Torrox Costa

TORROX COSTA - PEÑONCILLO For sale we have Vista del Mar, a luxury off plan development of 37 residences. From its exclusive location the gated development has stunning panoramic views of the Mediterranean and is just 500m to Playa Peñoncillo.

2 bedroom townhouses from €469,000 to €486,0003 bedroom townhouses from €556,000 to €596,000

Total build sizes from 150m2 to 227m2.

All properties will be built over 4 levels, and they all will have a private roof terrace level complete with a pergola bar and space for a jacuzzi, and a basement level with a garage, laundry room and storage. Some of the properties also have a small private garden. Depending on your requirements, post the purchase of a property, there is the possibility to add extra en-suite bedrooms in the basement level, and/or additional storage rooms.

The properties will also benefit from an aerothermal system for heating and cooling, underfloor heating in bathrooms, and a fully fitted modern kitchen.

The complex will benefit from two swimming pools (including a salt water pool and an infinity pool), a paddle court, indoor gym with spa, service centre (which can be used as a co-working area), guest parking, and a botanical garden.