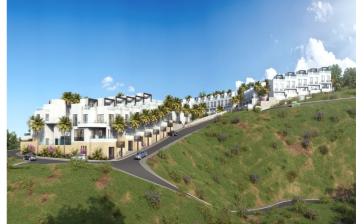

## Costa del Sol East, Torrox Costa

TORROX COSTA - PEÑONCILLO For sale we have Vista del Mar, a luxury off plan development of 37 residences. From its exclusive location the gated development has stunning panoramic views of the Mediterranean and is just 500m to Playa Peñoncillo.

2 bedroom townhouses from €469,000 to €486,0003 bedroom townhouses from €556,000 to €596,000

Total build sizes from 150m2 to 227m2.

All properties will be built over 4 levels, and they all will have a private roof terrace level complete with a pergola bar and space for a jacuzzi, and a basement level with a garage, laundry room and storage. Some of the properties also have a small private garden. Depending on your requirements, post the purchase of a property, there is the possibility to add extra en-suite bedrooms in the basement level, and/or additional storage rooms.