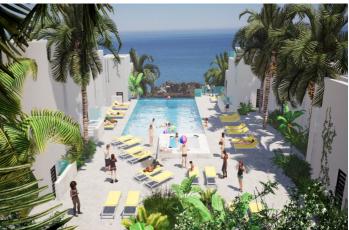

## Costa del Sol East, Torrox Costa

TORROX COSTA - PEÑONCILLO For sale we have Vista del Mar, a luxury off plan development of 37 residences. From its exclusive location the gated development has stunning panoramic views of the Mediterranean and is just 500m to Playa Peñoncillo.

The properties will also benefit from an aerothermal system for heating and cooling, underfloor heating in bathrooms, and a fully fitted modern kitchen.

The complex will benefit from two swimming pools (including a salt water pool and an infinity pool), a paddle court, indoor gym with spa, service centre (which can be used as a co-working area), guest parking, and a botanical garden.