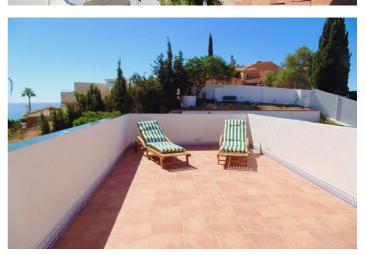

## Costa del Sol, Benalmadena Costa

Beautiful villa in the Torremuelle area of Benalmadena, just a 5 minute walk to the train station and a 15 minute walk to the beach and amenities. On the ground floor you have 4 double bedrooms and 2 large bathrooms, one being en suite. On the upper level there is a spacious lounge with fantastic views of mountain and sea, as well as a large dining room and a fully equipped kitchen and guest toilet. A staircase leads up to the roof terrace, from which the views are nothing short of spectacular. Outside we find beautiful terraced areas, some covered and some open, with a BBQ/kitchen area as well as a couple of storerooms. Private swimming pool and sunbathing area, and a hot-tub and shower. There is off road parking for at least 6 cars, as well as a small garage. The community boasts 7 padel courts, 2 tennis courts, a snack bar and swimming pool. The property is ready to rent, or would make an ideal family home.