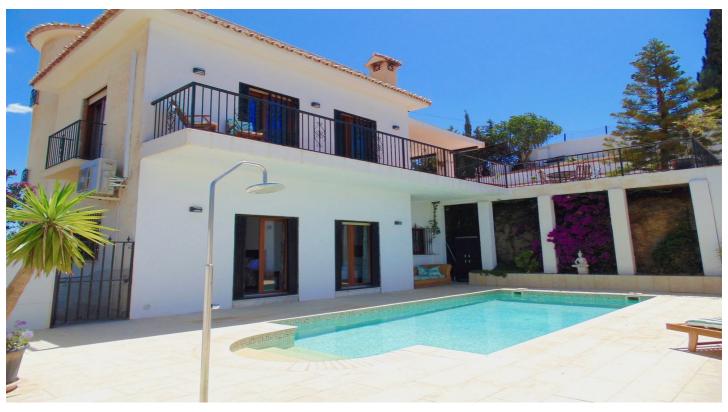

## Costa del Sol, Benalmadena Costa

Beautiful villa in the Torremuelle area of Benalmadena, just a 5 minute walk to the train station and a 15 minute walk to the beach and amenities. On the ground floor you have 4 double bedrooms and 2 large bathrooms, one being en suite. On the upper level there is a spacious lounge with fantastic views of mountain and sea, as well as a large dining room and a fully equipped kitchen and guest toilet. A staircase leads up to the roof terrace, from which the views are nothing short of spectacular. Outside we find beautiful terraced areas, some covered and some open, with a BBQ/kitchen area as well as a couple of storerooms. Private swimming pool and sunbathing area, and a hot-tub and shower. There is off road parking for at least 6 cars, as well as a small garage. The community boasts 7 padel courts, 2 tennis courts, a snack bar and swimming pool. The property is ready to rent, or would make an ideal family home.