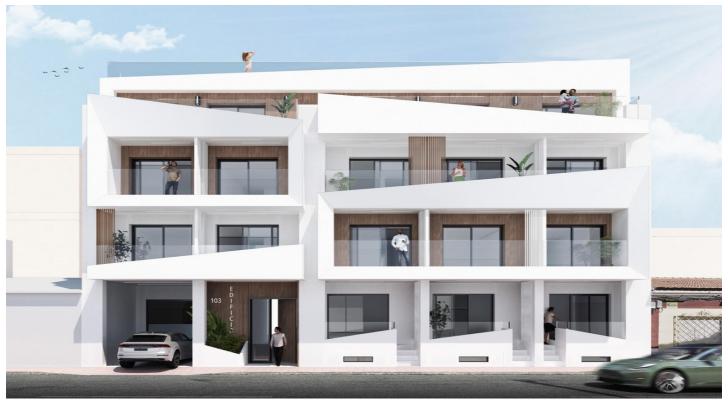

## Costa Blanca South, Torrevieja

Modern Apartments Just 250m from El Cura Beach in Torrevieja

**New Development in Prime Location** 

This newly built apartment building is located just 250 meters from the famous El Cura Beach in Torrevieja, offering residents easy access to one of the most popular beaches in the area. The building consists of 17 units, featuring 1 and 2-bedroom apartments, each with 1 or 2 bathrooms. Additionally, there are penthouses available with private solariums and stunning sea views, perfect for enjoying the Mediterranean lifestyle.

**Premium Amenities for Relaxation** 

Residents can take advantage of the rooftop community pool and solarium, ideal for unwinding after a day at the beach. The building also offers optional underground parking spaces and storage rooms, available for an additional cost, providing extra convenience and security for residents.