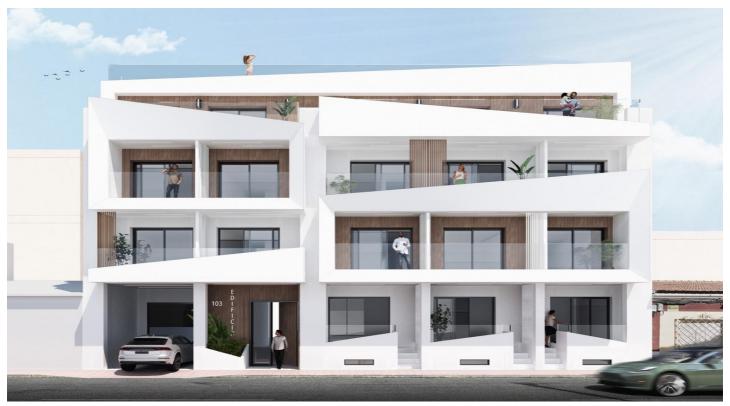

## Costa Blanca South, Torrevieja

Modern Apartments Just 250m from El Cura Beach in Torrevieja

**New Development in Prime Location** 

This newly built apartment building is located just 250 meters from the famous El Cura Beach in Torrevieja, offering residents easy access to one of the most popular beaches in the area. The building consists of 17 units, featuring 1 and 2-bedroom apartments, each with 1 or 2 bathrooms. Additionally, there are penthouses available with private solariums and stunning sea views, perfect for enjoying the Mediterranean lifestyle.

**Premium Amenities for Relaxation** 

Residents can take advantage of the rooftop community pool and solarium, ideal for unwinding after a day at the beach. The building also offers optional underground parking spaces and storage rooms, available for an additional cost, providing extra convenience and security for residents.