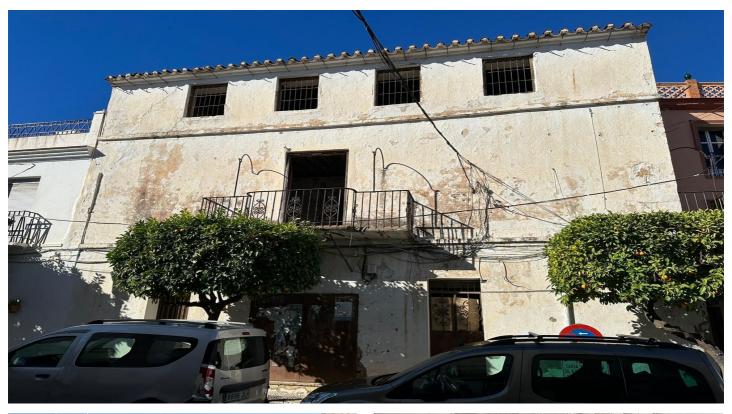

## Malaga Inland, Monda

3 story corner townhouse located in a prime location just off the main square in Monda. This large townhouse used to the barracks headquarters of the village many years ago.

This amazing property has a total built size of 413m2 including a private patio located at the back of the property of 136m2. It comprises of ground floor, 1st and 2nd floor. Both ground floor and first floor have lovely high ceilings. This dwelling offers many possibilities and could be converted into a very large family home or a B&B but please note it requires a substantial investment.