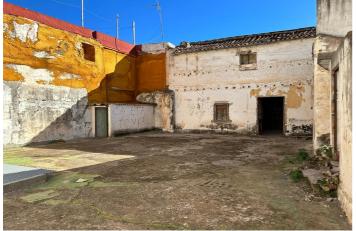

## Malaga Inland, Monda

3 story corner townhouse located in a prime location just off the main square in Monda. This large townhouse used to the barracks headquarters of the village many years ago.

This amazing property has a total built size of 413m2 including a private patio located at the back of the property of 136m2. It comprises of ground floor, 1st and 2nd floor. Both ground floor and first floor have lovely high ceilings. This dwelling offers many possibilities and could be converted into a very large family home or a B&B but please note it requires a substantial investment.

This is a unique opportunity for those looking to transform a property with exceptional potential.

Please also note that the adjoining property is currently for sale and is in the same condition as this property as is on the market at a similar price.