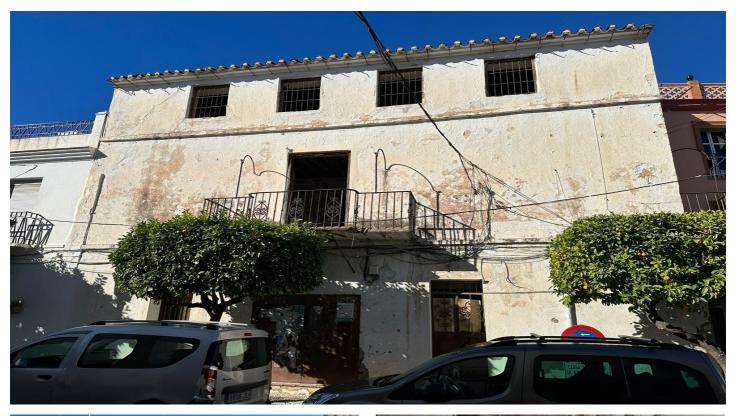

## Malaga Inland, Monda

3 story corner townhouse located in a prime location just off the main square in Monda. This large townhouse used to the barracks headquarters of the village many years ago.

This amazing property has a total built size of 413m2 including a private patio located at the back of the property of 136m2. It comprises of ground floor, 1st and 2nd floor. Both ground floor and first floor have lovely high ceilings. This dwelling offers many possibilities and could be converted into a very large family home or a B&B but please note it requires a substantial investment.