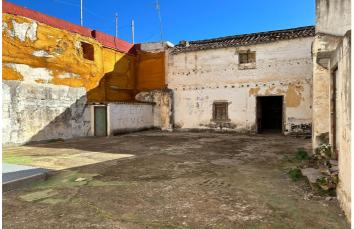

## Malaga Inland, Monda

3 story corner townhouse located in a prime location just off the main square in Monda. This large townhouse used to the barracks headquarters of the village many years ago.

This amazing property has a total built size of 413m2 including a private patio located at the back of the property of 136m2. It comprises of ground floor, 1st and 2nd floor. Both ground floor and first floor have lovely high ceilings. This dwelling offers many possibilities and could be converted into a very large family home or a B&B but please note it requires a substantial investment.

This is a unique opportunity for those looking to transform a property with exceptional potential.

Please also note that the adjoining property is currently for sale and is in the same condition as this property as is on the market at a similar price.