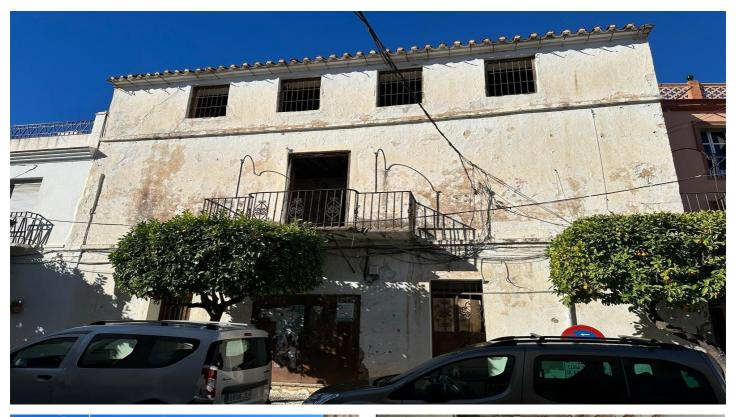

## Adosada en venta en Monda

195.000€

Referencia: R4589518 Dormitorios: 3 Baños: 1 Construído: 413m²

## Malaga Inland, Monda

3 story corner townhouse located in a prime location just off the main square in Monda. This large townhouse used to the barracks headquarters of the village many years ago.

This amazing property has a total built size of 413m2 including a private patio located at the back of the property of 136m2. It comprises of ground floor, 1st and 2nd floor. Both ground floor and first floor have lovely high ceilings. This dwelling offers many possibilities and could be converted into a very large family home or a B&B but please note it requires a substantial investment.