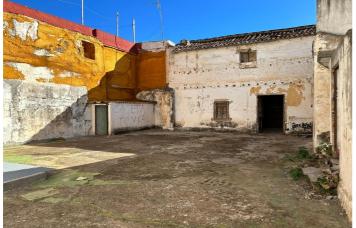

## Malaga Inland, Monda

3 story corner townhouse located in a prime location just off the main square in Monda. This large townhouse used to the barracks headquarters of the village many years ago.

This amazing property has a total built size of 413m2 including a private patio located at the back of the property of 136m2. It comprises of ground floor, 1st and 2nd floor. Both ground floor and first floor have lovely high ceilings. This dwelling offers many possibilities and could be converted into a very large family home or a B&B but please note it requires a substantial investment.

This is a unique opportunity for those looking to transform a property with exceptional potential.

Please also note that the adjoining property is currently for sale and is in the same condition as this property as is on the market at a similar price.