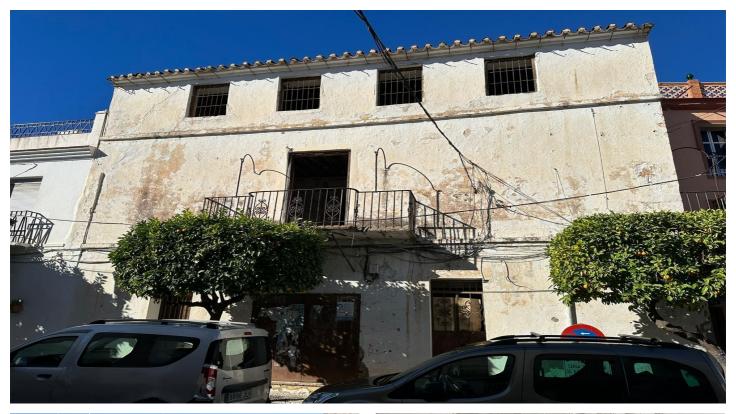

## Malaga Inland, Monda

3 story corner townhouse located in a prime location just off the main square in Monda. This large townhouse used to the barracks headquarters of the village many years ago.

This amazing property has a total built size of 413m2 including a private patio located at the back of the property of 136m2. It comprises of ground floor, 1st and 2nd floor. Both ground floor and first floor have lovely high ceilings. This dwelling offers many possibilities and could be converted into a very large family home or a B&B but please note it requires a substantial investment.

This is a unique opportunity for those looking to transform a property with exceptional potential.

Please also note that the adjoining property is currently for sale and is in the same condition as this property as is on the market at a similar price.