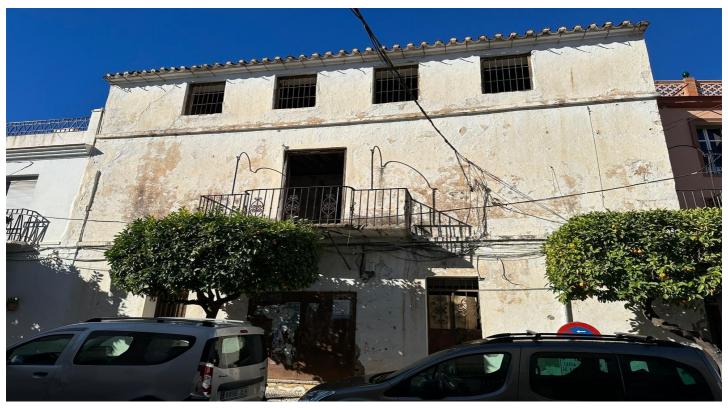

## Malaga Inland, Monda

3 story corner townhouse located in a prime location just off the main square in Monda. This large townhouse used to the barracks headquarters of the village many years ago.

This amazing property has a total built size of 413m2 including a private patio located at the back of the property of 136m2. It comprises of ground floor, 1st and 2nd floor. Both ground floor and first floor have lovely high ceilings. This dwelling offers many possibilities and could be converted into a very large family home or a B&B but please note it requires a substantial investment.