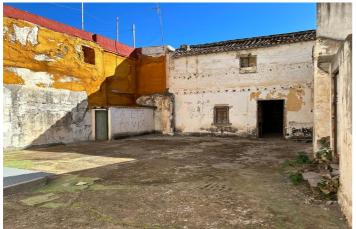

## Malaga Inland, Monda

3 story corner townhouse located in a prime location just off the main square in Monda. This large townhouse used to the barracks headquarters of the village many years ago.

This amazing property has a total built size of 413m2 including a private patio located at the back of the property of 136m2. It comprises of ground floor, 1st and 2nd floor. Both ground floor and first floor have lovely high ceilings. This dwelling offers many possibilities and could be converted into a very large family home or a B&B but please note it requires a substantial investment.

This is a unique opportunity for those looking to transform a property with exceptional potential.

Please also note that the adjoining property is currently for sale and is in the same condition as this property as is on the market at a similar price.