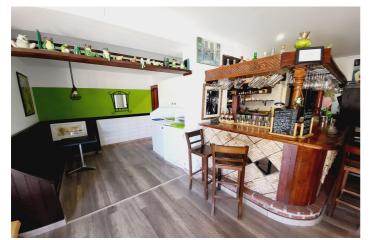

THE PREMISES BRIEFLY COMPRISE OF 3 COMMERCIAL UNITS, TWO OF WHICH FORM THE BAR AND RESTAURANT. THESE ARE DISTRIBUTED AS A COMMERCIAL KITCHEN, CUSTOMER TOILETS (DISABILITY COMPLIANT), FULL BAR AREA, INTERIOR SEATING, COVERED TERRACE AND A LARGE SUNNY EXTERIOR TERRACE. THE THIRD UNIT IS CURRENTLY USED AS A VERY LARGE STORAGE AREA, HOWEVER, THIS WAS UTILISED SOME YEARS BACK BY A PREVIOUS OWNER AS A MINI-MARKET AND REPRESENTS A SUBSTANTIAL AREA FOR BUSINESS EXPANSION EITHER THROUGH DIVERSIFCATION OR TO PROVIDE MORE COVERS FOR THE BAR/RESTAURANT.