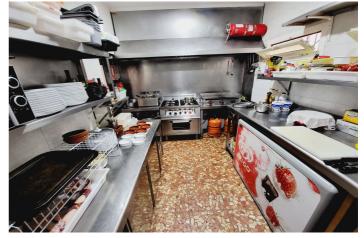

THE PREMISES BRIEFLY COMPRISE OF 3 COMMERCIAL UNITS, TWO OF WHICH FORM THE BAR AND RESTAURANT. THESE ARE DISTRIBUTED AS A COMMERCIAL KITCHEN, CUSTOMER TOILETS (DISABILITY COMPLIANT), FULL BAR AREA, INTERIOR SEATING, COVERED TERRACE AND A LARGE SUNNY EXTERIOR TERRACE. THE THIRD UNIT IS CURRENTLY USED AS A VERY LARGE STORAGE AREA, HOWEVER, THIS WAS UTILISED SOME YEARS BACK BY A PREVIOUS OWNER AS A MINI-MARKET AND REPRESENTS A SUBSTANTIAL AREA FOR BUSINESS EXPANSION EITHER THROUGH DIVERSIFCATION OR TO PROVIDE MORE COVERS FOR THE BAR/RESTAURANT.