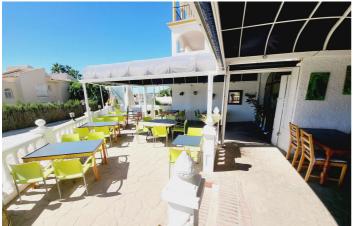

THE PREMISES BRIEFLY COMPRISE OF 3 COMMERCIAL UNITS, TWO OF WHICH FORM THE BAR AND RESTAURANT. THESE ARE DISTRIBUTED AS A COMMERCIAL KITCHEN, CUSTOMER TOILETS (DISABILITY COMPLIANT), FULL BAR AREA, INTERIOR SEATING, COVERED TERRACE AND A LARGE SUNNY EXTERIOR TERRACE. THE THIRD UNIT IS CURRENTLY USED AS A VERY LARGE STORAGE AREA, HOWEVER, THIS WAS UTILISED SOME YEARS BACK BY A PREVIOUS OWNER AS A MINI-MARKET AND REPRESENTS A SUBSTANTIAL AREA FOR BUSINESS EXPANSION EITHER THROUGH DIVERSIFCATION OR TO PROVIDE MORE COVERS FOR THE BAR/RESTAURANT.