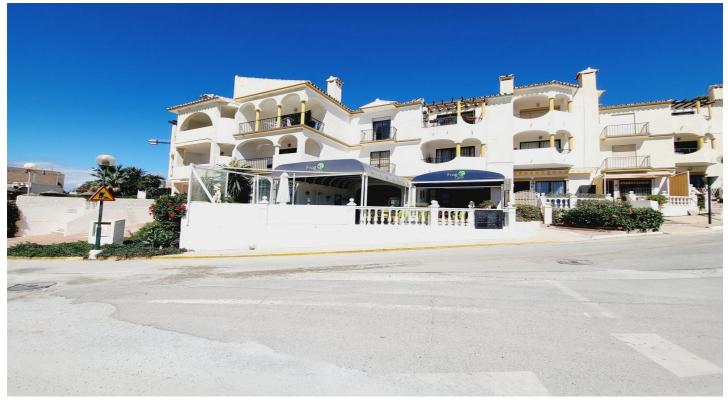

## Costa del Sol, El Faro

FANTASTIC BUSINESS/INVESTMENT OPPORTUNITY! WE ARE PRIVILEDGED TO OFFER FOR SALE THE BAR AND RESTAURANT KNOWN AS THE FROG IN LAS FAROLAS. THE BUSINESS IS CURRENTLY OPERATIONAL AND PROFITABLE WITH IMMENSE OPPORTUNITIES TO EXPAND AND GROW THE BUSINESS FURTHER. WITHIN A 300m CATCHMENT AREA THERE ARE CURRENTLY IN EXCESS OF OVER 500 NEW HOMES ALREADY IN CONSTRUCTION WITH ADDITIONAL PROJECTS IN THE IMMEDIATE VICINITY TO FOLLOW SOON.

THE PREMISES BRIEFLY COMPRISE OF 3 COMMERCIAL UNITS, TWO OF WHICH FORM THE BAR AND RESTAURANT. THESE ARE DISTRIBUTED AS A COMMERCIAL KITCHEN, CUSTOMER TOILETS (DISABILITY COMPLIANT), FULL BAR AREA, INTERIOR SEATING, COVERED TERRACE AND A LARGE SUNNY EXTERIOR TERRACE. THE THIRD UNIT IS CURRENTLY USED AS A VERY LARGE STORAGE AREA, HOWEVER, THIS WAS UTILISED SOME YEARS BACK BY A PREVIOUS OWNER AS A MINI-MARKET AND REPRESENTS A SUBSTANTIAL AREA FOR BUSINESS EXPANSION EITHER THROUGH DIVERSIFCATION OR TO PROVIDE MORE COVERS FOR THE BAR/RESTAURANT.