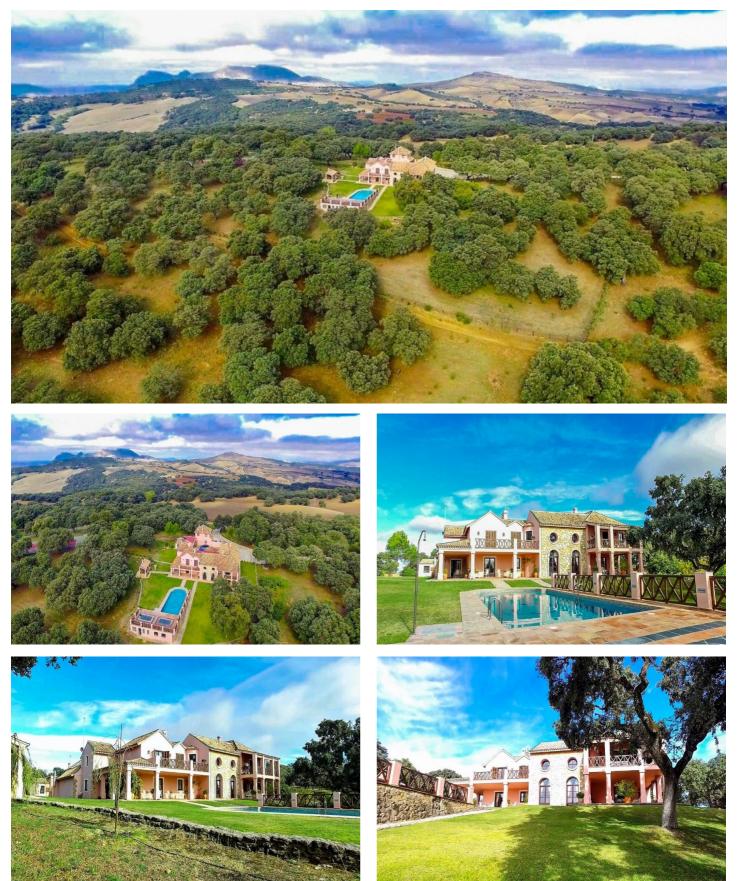

## Malaga Inland, Ronda

Spectacular, fully reformed and highly appointed Finca atop the Serrania de Ronda. The expansive land is well defined with areas of crop production as well as a large, multi-use, agricultural building and an animal breeding/ rearing area. The property also benefits from ten hectares of vineyards and two independent guest houses.

The Finca is distributed as follows:

Main house:

Ground floor: Entrance hall, office, large kitchen with fireplace and wood oven, two living rooms, both with fireplaces, large dining area and one bathroom. There are two interior courtyards.

First floor: Four large bedrooms with fitted wardrobes and fireplaces, three full bathrooms, of which two are ensuite. Exterior: Large garden area with pool, porches, barbecue area, covered garage and parking area. There is also a tennis court.