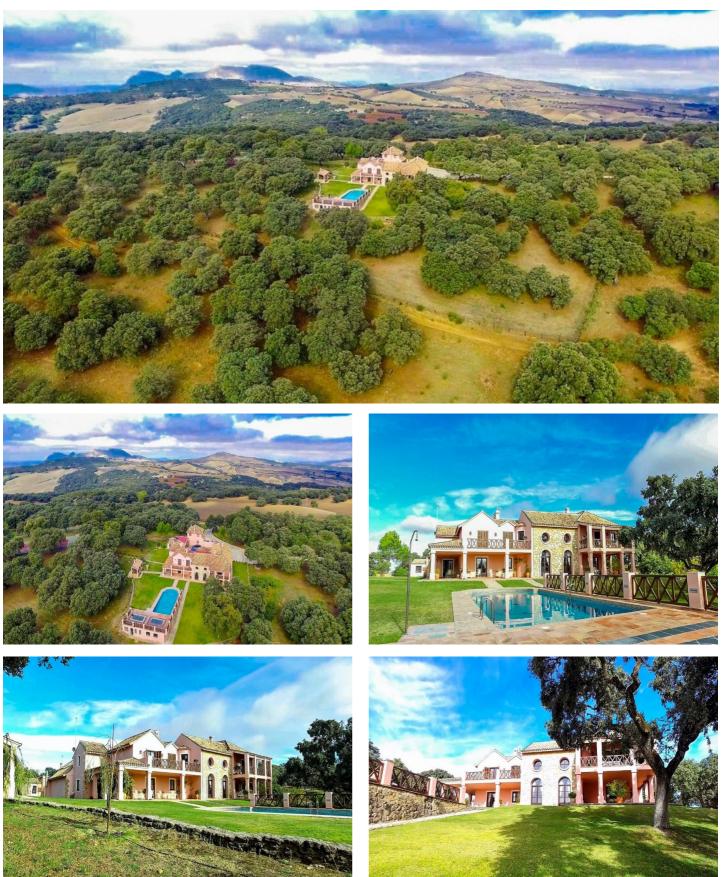

## Malaga Inland, Ronda

Spectacular, fully reformed and highly appointed Finca atop the Serrania de Ronda. The expansive land is well defined with areas of crop production as well as a large, multi-use, agricultural building and an animal breeding/ rearing area. The property also benefits from ten hectares of vineyards and two independent guest houses.

The Finca is distributed as follows:

Main house:

Ground floor: Entrance hall, office, large kitchen with fireplace and wood oven, two living rooms, both with fireplaces, large dining area and one bathroom. There are two interior courtyards.

First floor: Four large bedrooms with fitted wardrobes and fireplaces, three full bathrooms, of which two are ensuite. Exterior: Large garden area with pool, porches, barbecue area, covered garage and parking area. There is also a tennis court.

The land at the Finca consists of ten hectares of vineyards, productive areas for the cultivation of crops and 1,000m2 for the breeding and rearing of livestock. The Finca benefits from numerous wells, delivering mineral water from the Serrania. There are associated water deposits throughout the Finca for the storage and provision of water to livestock/ crops etc. There is a large agricultural building as well as numerous animal pens for the containment of livestock.