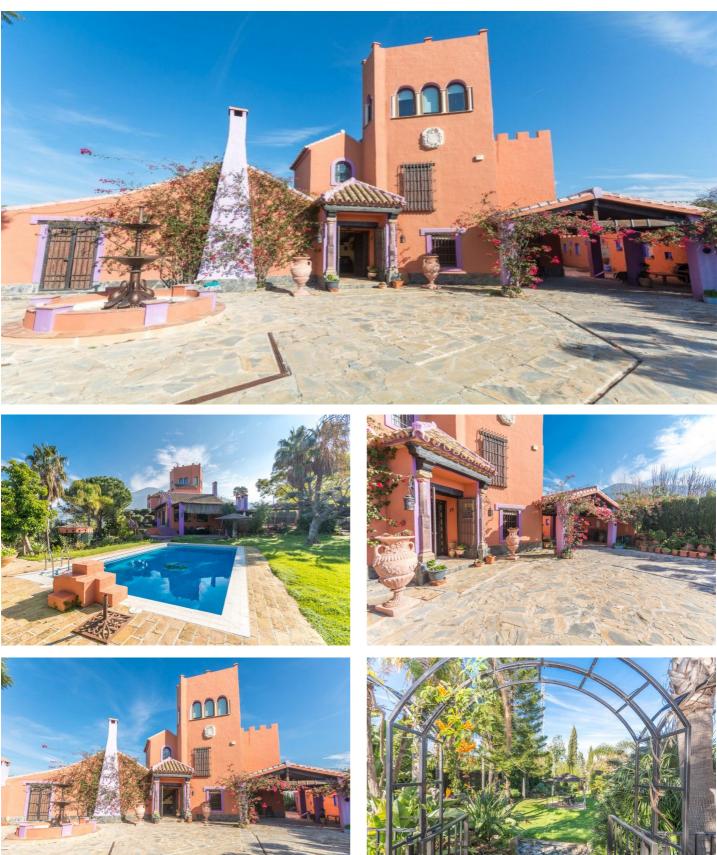

## Malaga Inland, Alhaurín el Grande

Ideal as Bed & Breackfast !!!

It is distributed in the right way.

Main house:

Ground floor: Large entrance hall, bright dining room with fireplace and access to large terrace, kitchen with dining area and access to terrace, 2 large bedrooms with fitted wardrobes and 2 bathrooms (1 en suite) utility room.

First floor: Large hall with library. Master bedroom with en suite bathroom and 2 dressing rooms.

Second floor: Large glazed living room with terrace and beautiful views of the mountains and the town.

Outside: Large garden with pool, terraces, artificial lake, covered terraces and porches, barbecue areas, parking area for about 8 cars (2 decks)

Basement.: Guest apartment with access from the main and independent house. Living room with kitchenette with bar, 2 bedrooms, 1 bathroom and access to the garden.

Guest house: Large loft in chimena distributed on 3 levels, with kitchenette, access to private garden, 1 bathroom and currently has 1 bed per level.

Property in excellent condition with the possibility of having 2 or 3 more bedrooms. It has town hall water and community well for irrigation. Alarm system, satellite internet, air conditioning and heating with radiators.

Plot: 3.433m2. Total built size: 561.70m2. (including Main house: 336.26m2. Garage: 29m2. Pool: 29m2. Open terrace: 83.49m2) IBI: 664.59€ per year. Built Year: 1996

Distances Gas station: 2 km. Alhaurín el Grande center: 2,4km Coin : 7.3km. Beach: 17,2km Malaga airport: 25.8km.