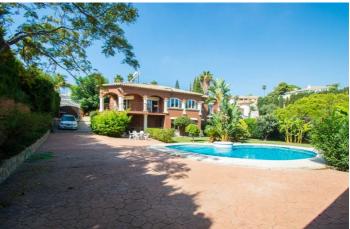

## Costa del Sol, Campo Mijas

Large Villa located in Campo Mijas at short distance to services and with 100% privacy!!

It is distributed in 2 floors as follows:

Ground floor: Entrance hall, large living room with fireplace and access to the porch with open views to the garden. The master bedroom is very elegant and spacious with corridor hallway, luxurious bathroom with Jacuzzi and shower with whirlpool and dressing room. On this floor there are also 2 other bedrooms, a family bathroom plus a guest toilet. Semi-basement floor composed of a second living room with dining area, TV area and cellar, plus fully equipped kitchen with the third dining area and access to the porch. On this floor there is also bedroom # 4 with a bathroom with shower and also the large garage with automatic gate and laundry.

Exterior: Entrance of vehicles with automatic gate and with capacity for 6 cars approximately. Beautiful garden of easy maintenance with system of automatic irrigation, swimming pool with 100% of privacy and tranquility and wonderful BBQ house with dining table for 20 people approximately.

Campo Mijas is a prestigious residential development consisting of independent Villas located a short distance from services and the beach of Fuengirola.

Plot 1.243m2. Total built 334,14m2. IBI 1.184,17€ per year. Rubbish 142,36€ per year. Year of construction 1997.