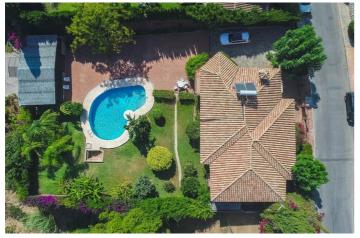

## Costa del Sol, Campo Mijas

Large Villa located in Campo Mijas at short distance to services and with 100% privacy!!

It is distributed in 2 floors as follows:

Ground floor: Entrance hall, large living room with fireplace and access to the porch with open views to the garden. The master bedroom is very elegant and spacious with corridor hallway, luxurious bathroom with Jacuzzi and shower with whirlpool and dressing room. On this floor there are also 2 other bedrooms, a family bathroom plus a guest toilet. Semi-basement floor composed of a second living room with dining area, TV area and cellar, plus fully equipped kitchen with the third dining area and access to the porch. On this floor there is also bedroom # 4 with a bathroom with shower and also the large garage with automatic gate and laundry.

Exterior: Entrance of vehicles with automatic gate and with capacity for 6 cars approximately. Beautiful garden of easy maintenance with system of automatic irrigation, swimming pool with 100% of privacy and tranquility and wonderful BBQ house with dining table for 20 people approximately.

Campo Mijas is a prestigious residential development consisting of independent Villas located a short distance from services and the beach of Fuengirola.

Plot 1.243m2. Total built 334,14m2. IBI 1.184,17€ per year. Rubbish 142,36€ per year. Year of construction 1997.