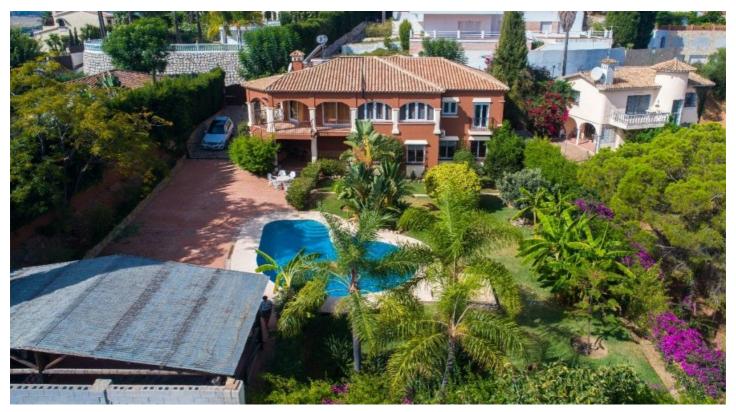

## Costa del Sol, Campo Mijas

Large Villa located in Campo Mijas at short distance to services and with 100% privacy!!

It is distributed in 2 floors as follows:

Ground floor: Entrance hall, large living room with fireplace and access to the porch with open views to the garden. The master bedroom is very elegant and spacious with corridor hallway, luxurious bathroom with Jacuzzi and shower with whirlpool and dressing room. On this floor there are also 2 other bedrooms, a family bathroom plus a guest toilet. Semi-basement floor composed of a second living room with dining area, TV area and cellar, plus fully equipped kitchen with the third dining area and access to the porch. On this floor there is also bedroom # 4 with a bathroom with shower and also the large garage with automatic gate and laundry.

Exterior: Entrance of vehicles with automatic gate and with capacity for 6 cars approximately. Beautiful garden of easy maintenance with system of automatic irrigation, swimming pool with 100% of privacy and tranquility and wonderful BBQ house with dining table for 20 people approximately.

Campo Mijas is a prestigious residential development consisting of independent Villas located a short distance from services and the beach of Fuengirola.

Plot 1.243m2. Total built 334,14m2. IBI 1.184,17€ per year. Rubbish 142,36€ per year. Year of construction 1997.