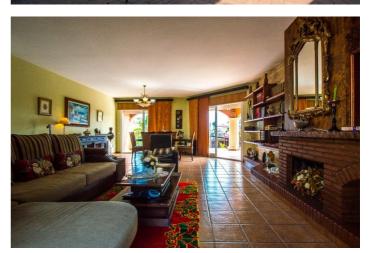

## Costa del Sol, Campo Mijas

Large Villa located in Campo Mijas at short distance to services and with 100% privacy!!

It is distributed in 2 floors as follows:

Ground floor: Entrance hall, large living room with fireplace and access to the porch with open views to the garden. The master bedroom is very elegant and spacious with corridor hallway, luxurious bathroom with Jacuzzi and shower with whirlpool and dressing room. On this floor there are also 2 other bedrooms, a family bathroom plus a guest toilet. Semi-basement floor composed of a second living room with dining area, TV area and cellar, plus fully equipped kitchen with the third dining area and access to the porch. On this floor there is also bedroom # 4 with a bathroom with shower and also the large garage with automatic gate and laundry.

The property is in perfect condition with parquet floors in the master bedroom, air conditioning hot & cold in the main living room and 2 bedrooms, windows are climalic with shutters and solar panels for hot water.