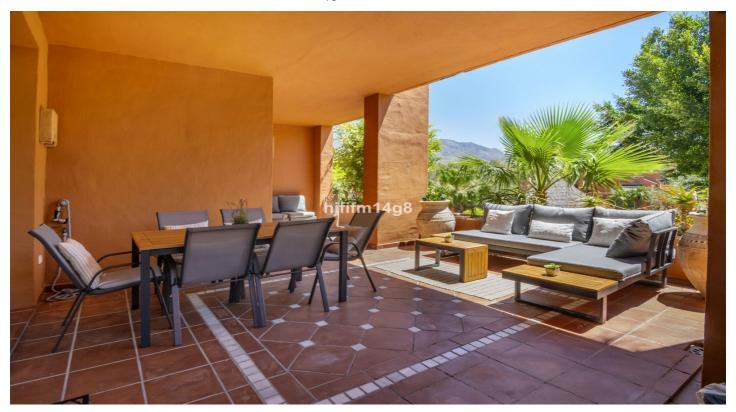

This is a 3 bedroom unit on the ground floor of the complex with lift access from the garage. As you enter the property you will find a guest bathroom to the left. To the right you will find a sleek kitchen and separate utility room. Opposite the kitchen you will find a spacious bedroom with direct access to the terrace and en-suite bathroom. The other two bedrooms are also of a good size and share one bathroom. The living room and dining area are tastefully presented with direct access to the terrace with outdoor dining area and lounge space. A wonderful covered area to enjoy the evenings with your loved ones after a long day in the sun!

The price includes one parking spaces and one storage room.

The location of the property is simply excellent. Just a few minutes away you can reach the golf courses, beaches, restaurants, sporting facilities, bars and supermarkets. The complex is a short drive to the famous Puerto Banus harbour where you can indulge in all things such as luxury shopping, excellent restaurants and lively nightlife.