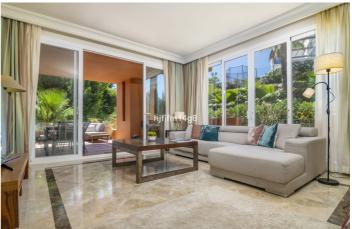

This is a 3 bedroom unit on the ground floor of the complex with lift access from the garage. As you enter the property you will find a guest bathroom to the left. To the right you will find a sleek kitchen and separate utility room. Opposite the kitchen you will find a spacious bedroom with direct access to the terrace and en-suite bathroom. The other two bedrooms are also of a good size and share one bathroom. The living room and dining area are tastefully presented with direct access to the terrace with outdoor dining area and lounge space. A wonderful covered area to enjoy the evenings with your loved ones after a long day in the sun!