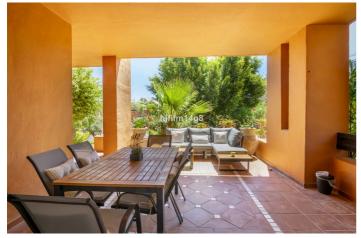

This is a 3 bedroom unit on the ground floor of the complex with lift access from the garage. As you enter the property you will find a guest bathroom to the left. To the right you will find a sleek kitchen and separate utility room. Opposite the kitchen you will find a spacious bedroom with direct access to the terrace and en-suite bathroom. The other two bedrooms are also of a good size and share one bathroom. The living room and dining area are tastefully presented with direct access to the terrace with outdoor dining area and lounge space. A wonderful covered area to enjoy the evenings with your loved ones after a long day in the sun!