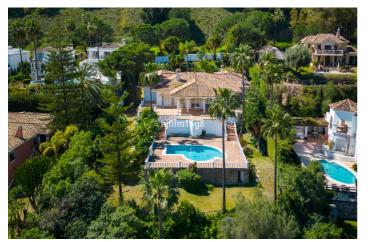

## Costa del Sol, Las Brisas

Introducing this excellent investment opportunity for a fantastic villa in an unbeatable location in Nueva Andalucia. Nueva Andalucia is one of the most sought-after parts of Marbella as it is surrounded by popular golf courses of the Golf Valley and other amenities including restaurants, shopping, supermarkets, and beaches. Your new home will be just a few minutes away from Puerto Banus where you will be spoilt for choice of ways to enjoy your Mediterranean life to the fullest. If you are looking for a good investment in the Nueva Andalucia, you will not find better than this! Built on a large plot, there is so much room for doing small changes and making this your dream house or replacing the existing house (you can build up to three houses if wished!).

This villa is built on one level on a large plot of 3.455sqm. As you enter the house you have a wonderful driveway surrounded by gardens. You have access to park in the garage and access to the main entrance of the house. Before the main entrance door, you are greeted with a wonderful courtyard. As you enter you have a grand entrance hall with a corridor leading left and right. Straight ahead is the large living and dining room with open fireplace and incredible mountain views that will blow you away from the moment you enter. A very large space that can be converted and used as wished. Direct access out to the wow factor terrace that is very large and offers open views of the La Concha mountain and the sea. A few steps down leads to the swimming pool and garden area. If you are a family that love relaxing on a terrace, there is so much fantastic space to enjoy in this house.