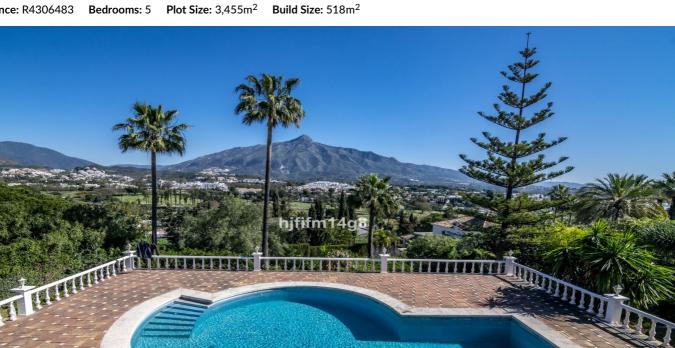

## Costa del Sol, Las Brisas

Introducing this excellent investment opportunity for a fantastic villa in an unbeatable location in Nueva Andalucia. Nueva Andalucia is one of the most sought-after parts of Marbella as it is surrounded by popular golf courses of the Golf Valley and other amenities including restaurants, shopping, supermarkets, and beaches. Your new home will be just a few minutes away from Puerto Banus where you will be spoilt for choice of ways to enjoy your Mediterranean life to the fullest. If you are looking for a good investment in the Nueva Andalucia, you will not find better than this! Built on a large plot, there is so much room for doing small changes and making this your dream house or replacing the existing house (you can build up to three houses if wished!).

This villa is built on one level on a large plot of 3.455sqm. As you enter the house you have a wonderful driveway surrounded by gardens. You have access to park in the garage and access to the main entrance of the house. Before the main entrance door, you are greeted with a wonderful courtyard. As you enter you have a grand entrance hall with a corridor leading left and right. Straight ahead is the large living and dining room with open fireplace and incredible mountain views that will blow you away from the moment you enter. A very large space that can be converted and used as wished. Direct access out to the wow factor terrace that is very large and offers open views of the La Concha mountain and the sea. A few steps down leads to the swimming pool and garden area. If you are a family that love relaxing on a terrace, there is so much fantastic space to enjoy in this house.

## **Features:**

Features Covered Terrace Private Terrace Marble Flooring Fitted Wardrobes Setting Close To Golf Parking Private **Climate Control** Air Conditioning Fireplace

**Pool** Private **Views** Sea Mountain Golf