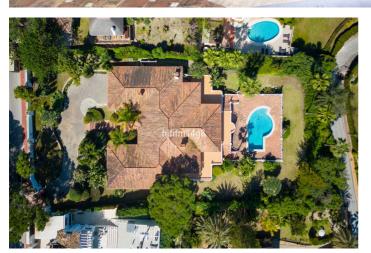

## Costa del Sol, Las Brisas

Introducing this excellent investment opportunity for a fantastic villa in an unbeatable location in Nueva Andalucia. Nueva Andalucia is one of the most sought-after parts of Marbella as it is surrounded by popular golf courses of the Golf Valley and other amenities including restaurants, shopping, supermarkets, and beaches. Your new home will be just a few minutes away from Puerto Banus where you will be spoilt for choice of ways to enjoy your Mediterranean life to the fullest. If you are looking for a good investment in the Nueva Andalucia, you will not find better than this! Built on a large plot, there is so much room for doing small changes and making this your dream house or replacing the existing house (you can build up to three houses if wished!).

This villa is built on one level on a large plot of 3.455sqm. As you enter the house you have a wonderful driveway surrounded by gardens. You have access to park in the garage and access to the main entrance of the house. Before the main entrance door, you are greeted with a wonderful courtyard. As you enter you have a grand entrance hall with a corridor leading left and right. Straight ahead is the large living and dining room with open fireplace and incredible mountain views that will blow you away from the moment you enter. A very large space that can be converted and used as wished. Direct access out to the wow factor terrace that is very large and offers open views of the La Concha mountain and the sea. A few steps down leads to the swimming pool and garden area. If you are a family that love relaxing on a terrace, there is so much fantastic space to enjoy in this house.