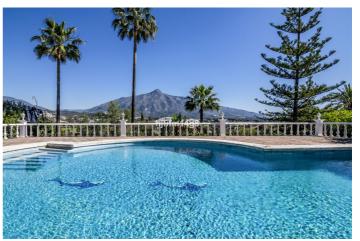

This villa is built on one level on a large plot of 3.455sqm. As you enter the house you have a wonderful driveway surrounded by gardens. You have access to park in the garage and access to the main entrance of the house. Before the main entrance door, you are greeted with a wonderful courtyard. As you enter you have a grand entrance hall with a corridor leading left and right. Straight ahead is the large living and dining room with open fireplace and incredible mountain views that will blow you away from the moment you enter. A very large space that can be converted and used as wished. Direct access out to the wow factor terrace that is very large and offers open views of the La Concha mountain and the sea. A few steps down leads to the swimming pool and garden area. If you are a family that love relaxing on a terrace, there is so much fantastic space to enjoy in this house.

## **Features:**

Features Covered Terrace Private Terrace Marble Flooring Fitted Wardrobes Setting Close To Golf Parking Private **Climate Control** Air Conditioning Fireplace

**Pool** Private **Views** Sea Mountain Golf