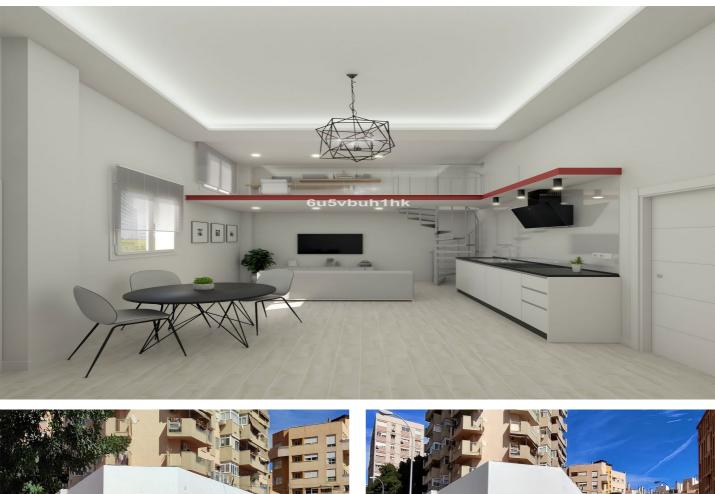

## Costa del Sol, Málaga (town)

Charming, brand-new, freestanding building with two separate apartments in the heart of Malaga. This unique property is designed with a modern loft style, featuring a spacious single-floor layout that includes one en-suite bedroom and an additional guest toilet. The open-concept design seamlessly integrates a fully equipped kitchen, dining area, and living space, all bathed in natural light thanks to the high ceilings and large windows. With direct street access, this home offers both privacy and convenience. Additionally, the property is preinstalled for a potential loft, providing extra space for your creative needs or storage. Advantages of This Property Owning a property like this offers numerous benefits. The loft style and open layout create a versatile living space that can be customized to suit your lifestyle. The high ceilings and abundant natural light enhance the sense of space and airiness, making the home feel even more expansive. With modern amenities and the potential for additional loft space, this property is perfect for those seeking a blend of contemporary design and practical functionality. About the Carranque Area Located next to El Corte Inglés in Malaga's historic center, Carranque is a vibrant neighborhood that combines the charm of Malaga residential neighborhood with modern conveniences. This area is well-connected, with easy access to the metro, making commuting a breeze. Being close to hospitals and shopping centers, including the renowned El Corte Inglés, residents enjoy a wealth of amenities right at their doorstep. The neighborhood is ideal for those who appreciate the convenience of urban living while being surrounded by Malaga's rich cultural heritage and vibrant community life.