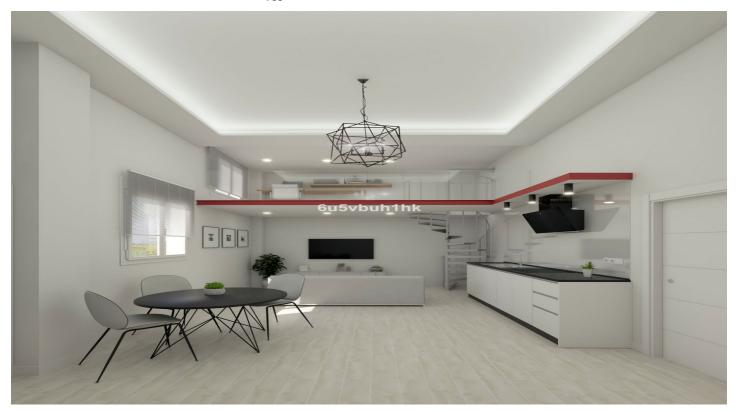

## Costa del Sol, Málaga (town)

Charming, brand-new, freestanding building with two separate apartments in the heart of Malaga. This unique property is designed with a modern loft style, featuring a spacious single-floor layout that includes one en-suite bedroom and an additional guest toilet. The open-concept design seamlessly integrates a fully equipped kitchen, dining area, and living space, all bathed in natural light thanks to the high ceilings and large windows. With direct street access, this home offers both privacy and convenience. Additionally, the property is preinstalled for a potential loft, providing extra space for your creative needs or storage. Advantages of This Property Owning a property like this offers numerous benefits. The loft style and open layout create a versatile living space that can be customized to suit your lifestyle. The high ceilings and abundant natural light enhance the sense of space and airiness, making the home feel even more expansive. With modern amenities and the potential for additional loft space, this property is perfect for those seeking a blend of contemporary design and practical functionality. About the Carrangue Area Located next to El Corte Inglés in Malaga's historic center, Carranque is a vibrant neighborhood that combines the charm of Malaga residential neighborhood with modern conveniences. This area is well-connected, with easy access to the metro, making commuting a breeze. Being close to hospitals and shopping centers, including the renowned El Corte Inglés, residents enjoy a wealth of amenities right at their doorstep. The neighborhood is ideal for those who appreciate the convenience of urban living while being surrounded by Malaga's rich cultural heritage and vibrant community life.