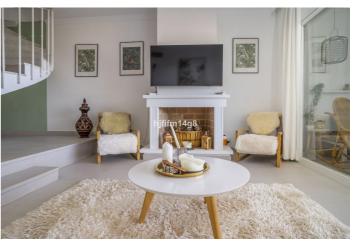

The entrance leads into an open-plan kitchen with breakfast bar and dining area. A couple of steps take you down to the living room with fireplace and TV area and sliding doors leading out to a lovely covered terrace. There are three double bedrooms and three bathrooms with walk-in showers. The master bedroom has access out to a terrace with a couple of sunbeds and spiral staircase up to the rooftop terrace which has a dining table.