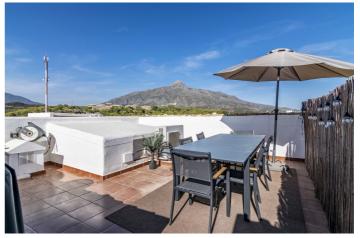

The property is renovated with a sleek kitchen in an open plan format. This unit is tastefully decorated with beautiful modern touches and boasts a fabulous rooftop terrace. The perfect spot to enjoy al-fresco dinners and breakfast in the sun, whilst taking in the stunning views of La Concha mountain.

The entrance leads into an open-plan kitchen with breakfast bar and dining area. A couple of steps take you down to the living room with fireplace and TV area and sliding doors leading out to a lovely covered terrace. There are three double bedrooms and three bathrooms with walk-in showers. The master bedroom has access out to a terrace with a couple of sunbeds and spiral staircase up to the rooftop terrace which has a dining table.