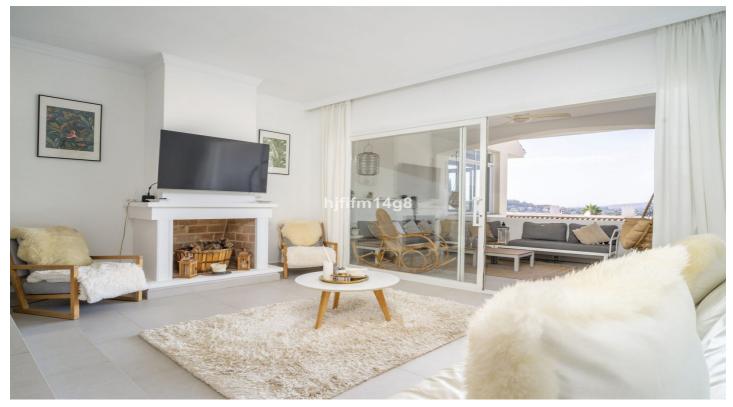

The property is renovated with a sleek kitchen in an open plan format. This unit is tastefully decorated with beautiful modern touches and boasts a fabulous rooftop terrace. The perfect spot to enjoy al-fresco dinners and breakfast in the sun, whilst taking in the stunning views of La Concha mountain.

The entrance leads into an open-plan kitchen with breakfast bar and dining area. A couple of steps take you down to the living room with fireplace and TV area and sliding doors leading out to a lovely covered terrace. There are three double bedrooms and three bathrooms with walk-in showers. The master bedroom has access out to a terrace with a couple of sunbeds and spiral staircase up to the rooftop terrace which has a dining table.