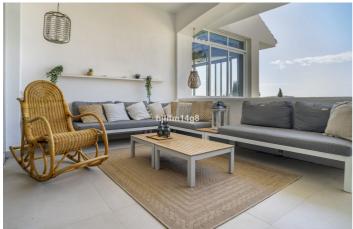

The property is renovated with a sleek kitchen in an open plan format. This unit is tastefully decorated with beautiful modern touches and boasts a fabulous rooftop terrace. The perfect spot to enjoy al-fresco dinners and breakfast in the sun, whilst taking in the stunning views of La Concha mountain.

The entrance leads into an open-plan kitchen with breakfast bar and dining area. A couple of steps take you down to the living room with fireplace and TV area and sliding doors leading out to a lovely covered terrace. There are three double bedrooms and three bathrooms with walk-in showers. The master bedroom has access out to a terrace with a couple of sunbeds and spiral staircase up to the rooftop terrace which has a dining table.