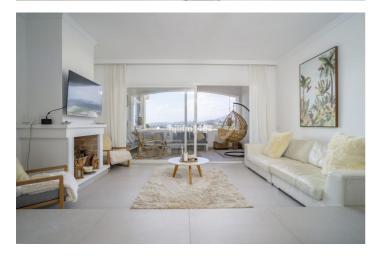

The property is renovated with a sleek kitchen in an open plan format. This unit is tastefully decorated with beautiful modern touches and boasts a fabulous rooftop terrace. The perfect spot to enjoy al-fresco dinners and breakfast in the sun, whilst taking in the stunning views of La Concha mountain.

The entrance leads into an open-plan kitchen with breakfast bar and dining area. A couple of steps take you down to the living room with fireplace and TV area and sliding doors leading out to a lovely covered terrace. There are three double bedrooms and three bathrooms with walk-in showers. The master bedroom has access out to a terrace with a couple of sunbeds and spiral staircase up to the rooftop terrace which has a dining table.