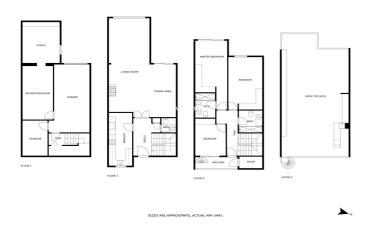

## Costa del Sol, Málaga (town)

This beautiful townhouse is located in the area of El Limonar / Gibralfaro, about 15 minutes walk from the historic centre and the beach. The community also has a social club, paddle tennis courts, green areas and two salt water swimming pools. The house has been recently refurbished, with a kitchen of the prestigious brand Schmidt Kitchens, new bathrooms and panoramic windows. The house is distributed over 4 floors. When entering the house, on the ground floor, there is a spacious living room with views to Malaga, a fireplace, a modern and equipped kitchen, a bathroom, a wardrobe and an outside storage room. In the basement, there is a garage for one vehicle, a hobby room, an office and an additional room. Furthermore, you have an additional parking space in the private and gated parking of the urbanisation. The sleeping area consists of three spacious bedrooms with fitted wardrobes and two bathrooms as well as an ironing room. All bedrooms offer stunning views over the city of Malaga. The jewel of the house is the roof terrace. It has a bar, sink, fridge, barbecue and IPE wood flooring. The terrace is fully illuminated with LED lights, perfect for enjoying summer and winter evenings. It also has electric awnings and glass curtains on the south-east side, offering unbeatable views of the Limonar, the centre of Malaga and the mountains. The property is in perfect condition and has been continuously improved. It has 2 cm thick JATOBA wooden floors, air conditioning in all rooms, hot water from solar panels and internet wiring throughout the house, with a real speed of 600 megabytes in any room. It also has a reverse osmosis water purification system.