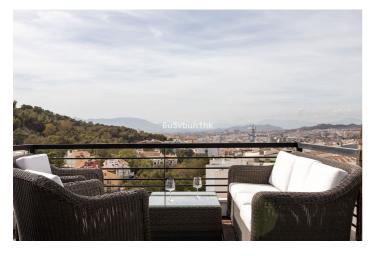

## Costa del Sol, Málaga (town)

This beautiful townhouse is located in the area of El Limonar / Gibralfaro, about 15 minutes walk from the historic centre and the beach. The community also has a social club, paddle tennis courts, green areas and two salt water swimming pools. The house has been recently refurbished, with a kitchen of the prestigious brand Schmidt Kitchens, new bathrooms and panoramic windows. The house is distributed over 4 floors. When entering the house, on the ground floor, there is a spacious living room with views to Malaga, a fireplace, a modern and equipped kitchen, a bathroom, a wardrobe and an outside storage room. In the basement, there is a garage for one vehicle, a hobby room, an office and an additional room. Furthermore, you have an additional parking space in the private and gated parking of the urbanisation. The sleeping area consists of three spacious bedrooms with fitted wardrobes and two bathrooms as well as an ironing room. All bedrooms offer stunning views over the city of Malaga. The jewel of the house is the roof terrace. It has a bar, sink, fridge, barbecue and IPE wood flooring. The terrace is fully illuminated with LED lights, perfect for enjoying summer and winter evenings. It also has electric awnings and glass curtains on the south-east side, offering unbeatable views of the Limonar, the centre of Malaga and the mountains. The property is in perfect condition and has been continuously improved. It has 2 cm thick JATOBA wooden floors, air conditioning in all rooms, hot water from solar panels and internet wiring throughout the house, with a real speed of 600 megabytes in any room. It also has a reverse osmosis water purification system.