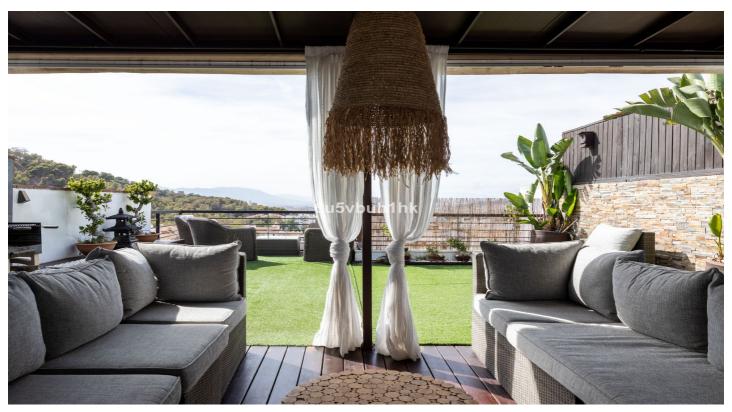

## Costa del Sol, Málaga (town)

This beautiful townhouse is located in the area of El Limonar / Gibralfaro, about 15 minutes walk from the historic centre and the beach. The community also has a social club, paddle tennis courts, green areas and two salt water swimming pools. The house has been recently refurbished, with a kitchen of the prestigious brand Schmidt Kitchens, new bathrooms and panoramic windows. The house is distributed over 4 floors. When entering the house, on the ground floor, there is a spacious living room with views to Malaga, a fireplace, a modern and equipped kitchen, a bathroom, a wardrobe and an outside storage room. In the basement, there is a garage for one vehicle, a hobby room, an office and an additional room. Furthermore, you have an additional parking space in the private and gated parking of the urbanisation. The sleeping area consists of three spacious bedrooms with fitted wardrobes and two bathrooms as well as an ironing room. All bedrooms offer stunning views over the city of Malaga. The jewel of the house is the roof terrace. It has a bar, sink, fridge, barbecue and IPE wood flooring. The terrace is fully illuminated with LED lights, perfect for enjoying summer and winter evenings. It also has electric awnings and glass curtains on the south-east side, offering unbeatable views of the Limonar, the centre of Malaga and the mountains. The property is in perfect condition and has been continuously improved. It has 2 cm thick JATOBA wooden floors, air conditioning in all rooms, hot water from solar panels and internet wiring throughout the house, with a real speed of 600 megabytes in any room. It also has a reverse osmosis water purification system.