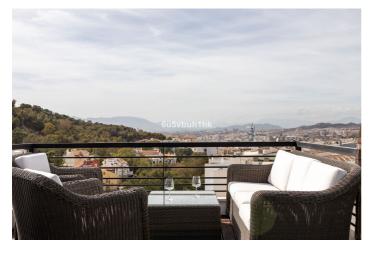

## Costa del Sol, Málaga (town)

This beautiful townhouse is located in the area of El Limonar / Gibralfaro, about 15 minutes walk from the historic centre and the beach. The community also has a social club, paddle tennis courts, green areas and two salt water swimming pools. The house has been recently refurbished, with a kitchen of the prestigious brand Schmidt Kitchens, new bathrooms and panoramic windows. The house is distributed over 4 floors. When entering the house, on the ground floor, there is a spacious living room with views to Malaga, a fireplace, a modern and equipped kitchen, a bathroom, a wardrobe and an outside storage room. In the basement, there is a garage for one vehicle, a hobby room, an office and an additional room. Furthermore, you have an additional parking space in the private and gated parking of the urbanisation. The sleeping area consists of three spacious bedrooms with fitted wardrobes and two bathrooms as well as an ironing room. All bedrooms offer stunning views over the city of Malaga. The jewel of the house is the roof terrace. It has a bar, sink, fridge, barbecue and IPE wood flooring. The terrace is fully illuminated with LED lights, perfect for enjoying summer and winter evenings. It also has electric awnings and glass curtains on the south-east side, offering unbeatable views of the Limonar, the centre of Malaga and the mountains. The property is in perfect condition and has been continuously improved. It has 2 cm thick JATOBA wooden floors, air conditioning in all rooms, hot water from solar panels and internet wiring throughout the house, with a real speed of 600 megabytes in any room. It also has a reverse osmosis water purification system.