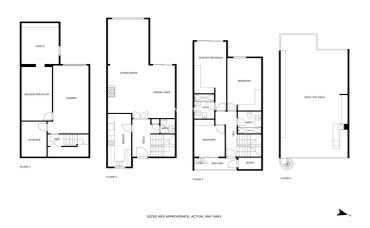

## Costa del Sol, Málaga (town)

This beautiful townhouse is located in the area of El Limonar / Gibralfaro, about 15 minutes walk from the historic centre and the beach. The community also has a social club, paddle tennis courts, green areas and two salt water swimming pools. The house has been recently refurbished, with a kitchen of the prestigious brand Schmidt Kitchens, new bathrooms and panoramic windows. The house is distributed over 4 floors. When entering the house, on the ground floor, there is a spacious living room with views to Malaga, a fireplace, a modern and equipped kitchen, a bathroom, a wardrobe and an outside storage room. In the basement, there is a garage for one vehicle, a hobby room, an office and an additional room. Furthermore, you have an additional parking space in the private and gated parking of the urbanisation. The sleeping area consists of three spacious bedrooms with fitted wardrobes and two bathrooms as well as an ironing room. All bedrooms offer stunning views over the city of Malaga. The jewel of the house is the roof terrace. It has a bar, sink, fridge, barbecue and IPE wood flooring. The terrace is fully illuminated with LED lights, perfect for enjoying summer and winter evenings. It also has electric awnings and glass curtains on the south-east side, offering unbeatable views of the Limonar, the centre of Malaga and the mountains. The property is in perfect condition and has been continuously improved. It has 2 cm thick JATOBA wooden floors, air conditioning in all rooms, hot water from solar panels and internet wiring throughout the house, with a real speed of 600 megabytes in any room. It also has a reverse osmosis water purification system.