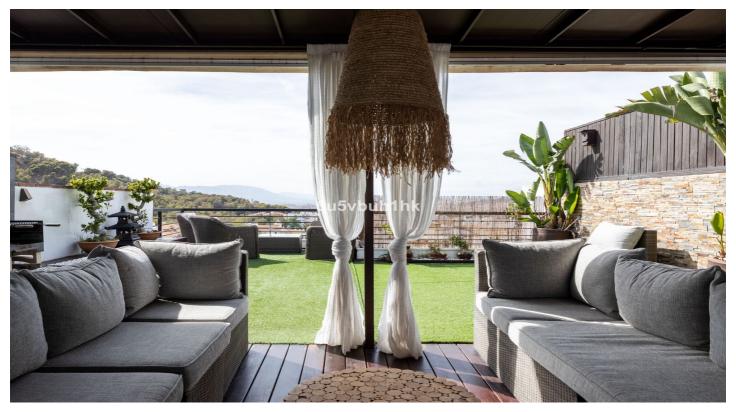

## Costa del Sol, Málaga (town)

This beautiful townhouse is located in the area of El Limonar / Gibralfaro, about 15 minutes walk from the historic centre and the beach. The community also has a social club, paddle tennis courts, green areas and two salt water swimming pools. The house has been recently refurbished, with a kitchen of the prestigious brand Schmidt Kitchens, new bathrooms and panoramic windows. The house is distributed over 4 floors. When entering the house, on the ground floor, there is a spacious living room with views to Malaga, a fireplace, a modern and equipped kitchen, a bathroom, a wardrobe and an outside storage room. In the basement, there is a garage for one vehicle, a hobby room, an office and an additional room. Furthermore, you have an additional parking space in the private and gated parking of the urbanisation. The sleeping area consists of three spacious bedrooms with fitted wardrobes and two bathrooms as well as an ironing room. All bedrooms offer stunning views over the city of Malaga. The jewel of the house is the roof terrace. It has a bar, sink, fridge, barbecue and IPE wood flooring. The terrace is fully illuminated with LED lights, perfect for enjoying summer and winter evenings. It also has electric awnings and glass curtains on the south-east side, offering unbeatable views of the Limonar, the centre of Malaga and the mountains. The property is in perfect condition and has been continuously improved. It has 2 cm thick JATOBA wooden floors, air conditioning in all rooms, hot water from solar panels and internet wiring throughout the house, with a real speed of 600 megabytes in any room. It also has a reverse osmosis water purification system.