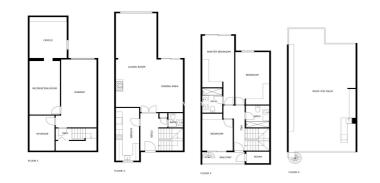

## Costa del Sol, Málaga (town)

This beautiful townhouse is located in the area of El Limonar / Gibralfaro, about 15 minutes walk from the historic centre and the beach. The community also has a social club, paddle tennis courts, green areas and two salt water swimming pools. The house has been recently refurbished, with a kitchen of the prestigious brand Schmidt Kitchens, new bathrooms and panoramic windows. The house is distributed over 4 floors. When entering the house, on the ground floor, there is a spacious living room with views to Malaga, a fireplace, a modern and equipped kitchen, a bathroom, a wardrobe and an outside storage room. In the basement, there is a garage for one vehicle, a hobby room, an office and an additional room. Furthermore, you have an additional parking space in the private and gated parking of the urbanisation. The sleeping area consists of three spacious bedrooms with fitted wardrobes and two bathrooms as well as an ironing room. All bedrooms offer stunning views over the city of Malaga. The jewel of the house is the roof terrace. It has a bar, sink, fridge, barbecue and IPE wood flooring. The terrace is fully illuminated with LED lights, perfect for enjoying summer and winter evenings. It also has electric awnings and glass curtains on the south-east side, offering unbeatable views of the Limonar, the centre of Malaga and the mountains. The property is in perfect condition and has been continuously improved. It has 2 cm thick JATOBA wooden floors, air conditioning in all rooms, hot water from solar panels and internet wiring throughout the house, with a real speed of 600 megabytes in any room. It also has a reverse osmosis water purification system.