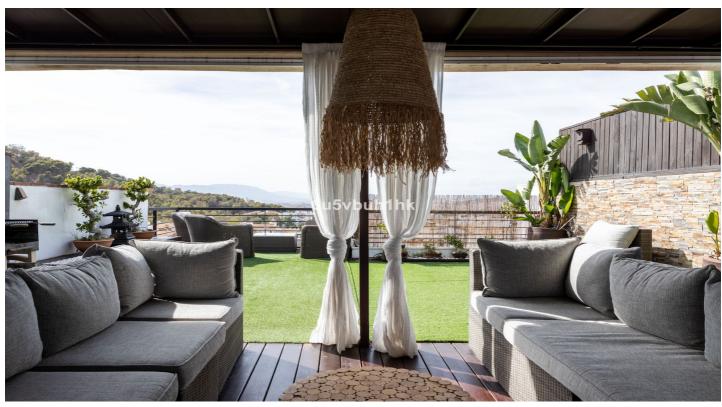

## Costa del Sol, Málaga (town)

This beautiful townhouse is located in the area of El Limonar / Gibralfaro, about 15 minutes walk from the historic centre and the beach. The community also has a social club, paddle tennis courts, green areas and two salt water swimming pools. The house has been recently refurbished, with a kitchen of the prestigious brand Schmidt Kitchens, new bathrooms and panoramic windows. The house is distributed over 4 floors. When entering the house, on the ground floor, there is a spacious living room with views to Malaga, a fireplace, a modern and equipped kitchen, a bathroom, a wardrobe and an outside storage room. In the basement, there is a garage for one vehicle, a hobby room, an office and an additional room. Furthermore, you have an additional parking space in the private and gated parking of the urbanisation. The sleeping area consists of three spacious bedrooms with fitted wardrobes and two bathrooms as well as an ironing room. All bedrooms offer stunning views over the city of Malaga. The jewel of the house is the roof terrace. It has a bar, sink, fridge, barbecue and IPE wood flooring. The terrace is fully illuminated with LED lights, perfect for enjoying summer and winter evenings. It also has electric awnings and glass curtains on the south-east side, offering unbeatable views of the Limonar, the centre of Malaga and the mountains. The property is in perfect condition and has been continuously improved. It has 2 cm thick JATOBA wooden floors, air conditioning in all rooms, hot water from solar panels and internet wiring throughout the house, with a real speed of 600 megabytes in any room. It also has a reverse osmosis water purification system.