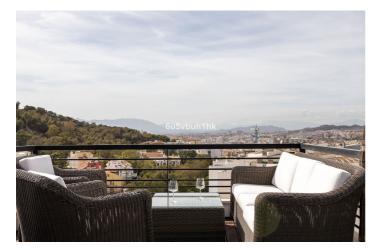

## Costa del Sol, Málaga (town)

This beautiful townhouse is located in the area of El Limonar / Gibralfaro, about 15 minutes walk from the historic centre and the beach. The community also has a social club, paddle tennis courts, green areas and two salt water swimming pools. The house has been recently refurbished, with a kitchen of the prestigious brand Schmidt Kitchens, new bathrooms and panoramic windows. The house is distributed over 4 floors. When entering the house, on the ground floor, there is a spacious living room with views to Malaga, a fireplace, a modern and equipped kitchen, a bathroom, a wardrobe and an outside storage room. In the basement, there is a garage for one vehicle, a hobby room, an office and an additional room. Furthermore, you have an additional parking space in the private and gated parking of the urbanisation. The sleeping area consists of three spacious bedrooms with fitted wardrobes and two bathrooms as well as an ironing room. All bedrooms offer stunning views over the city of Malaga. The jewel of the house is the roof terrace. It has a bar, sink, fridge, barbecue and IPE wood flooring. The terrace is fully illuminated with LED lights, perfect for enjoying summer and winter evenings. It also has electric awnings and glass curtains on the south-east side, offering unbeatable views of the Limonar, the centre of Malaga and the mountains. The property is in perfect condition and has been continuously improved. It has 2 cm thick JATOBA wooden floors, air conditioning in all rooms, hot water from solar panels and internet wiring throughout the house, with a real speed of 600 megabytes in any room. It also has a reverse osmosis water purification system.