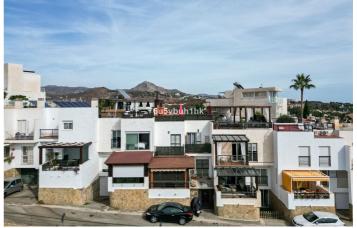

## Costa del Sol, Málaga (town)

This beautiful townhouse is located in the area of El Limonar / Gibralfaro, about 15 minutes walk from the historic centre and the beach. The community also has a social club, paddle tennis courts, green areas and two salt water swimming pools. The house has been recently refurbished, with a kitchen of the prestigious brand Schmidt Kitchens, new bathrooms and panoramic windows. The house is distributed over 4 floors. When entering the house, on the ground floor, there is a spacious living room with views to Malaga, a fireplace, a modern and equipped kitchen, a bathroom, a wardrobe and an outside storage room. In the basement, there is a garage for one vehicle, a hobby room, an office and an additional room. Furthermore, you have an additional parking space in the private and gated parking of the urbanisation. The sleeping area consists of three spacious bedrooms with fitted wardrobes and two bathrooms as well as an ironing room. All bedrooms offer stunning views over the city of Malaga. The jewel of the house is the roof terrace. It has a bar, sink, fridge, barbecue and IPE wood flooring. The terrace is fully illuminated with LED lights, perfect for enjoying summer and winter evenings. It also has electric awnings and glass curtains on the south-east side, offering unbeatable views of the Limonar, the centre of Malaga and the mountains. The property is in perfect condition and has been continuously improved. It has 2 cm thick JATOBA wooden floors, air conditioning in all rooms, hot water from solar panels and internet wiring throughout the house, with a real speed of 600 megabytes in any room. It also has a reverse osmosis water purification system.