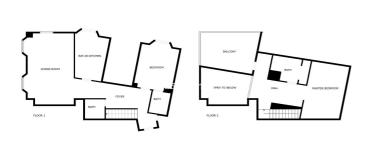

## Costa del Sol, Málaga (town)

We invite you to discover this exclusive duplex penthouse located in a historic building in the heart of Malaga, near Carretería Street, recently pedestrianized and transformed into the new focal point of this vibrant city. This penthouse is part of a historic building completely renovated in 2020, with a spectacular design and high-quality finishes that have captivated both clients and investors since its construction and continue to arouse great interest. The duplex, located on the top floor and at the corner, features a charming terrace on the upper floor. Upon entering, you are greeted by a hall that leads to the 3 bedrooms on the ground floor, 2 bathrooms, the kitchen, and the elegant living room. The latter, with a double height and large wooden windows, offers beautiful natural light. The kitchen, separate, includes a small table perfect for breakfast. Upstairs, we find the master bedroom with a spacious bathroom and a reading corner. The terrace is the highlight of the duplex, with enough space to furnish with armchairs and a table to enjoy a drink at the end of the day, or loungers to sunbathe at any time of the year. The property is sold furnished and comes with an active tourist license that generates considerable annual income. Additionally, a large storage room in the basement of the building is included, as well as an elevator that provides direct access from the floor to the basement. Don't miss the opportunity to discover this exclusive duplex penthouse in the heart of Malaga. Come and visit it and discover a unique opportunity whether as your own home or a luxury investment.