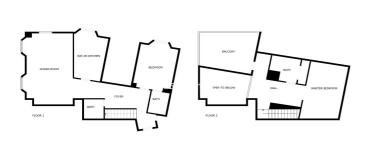

## Costa del Sol, Málaga (town)

We invite you to discover this exclusive duplex penthouse located in a historic building in the heart of Malaga, near Carretería Street, recently pedestrianized and transformed into the new focal point of this vibrant city. This penthouse is part of a historic building completely renovated in 2020, with a spectacular design and high-quality finishes that have captivated both clients and investors since its construction and continue to arouse great interest. The duplex, located on the top floor and at the corner, features a charming terrace on the upper floor. Upon entering, you are greeted by a hall that leads to the 3 bedrooms on the ground floor, 2 bathrooms, the kitchen, and the elegant living room. The latter, with a double height and large wooden windows, offers beautiful natural light. The kitchen, separate, includes a small table perfect for breakfast. Upstairs, we find the master bedroom with a spacious bathroom and a reading corner. The terrace is the highlight of the duplex, with enough space to furnish with armchairs and a table to enjoy a drink at the end of the day, or loungers to sunbathe at any time of the year. The property is sold furnished and comes with an active tourist license that generates considerable annual income. Additionally, a large storage room in the basement of the building is included, as well as an elevator that provides direct access from the floor to the basement. Don't miss the opportunity to discover this exclusive duplex penthouse in the heart of Malaga. Come and visit it and discover a unique opportunity whether as your own home or a luxury investment.