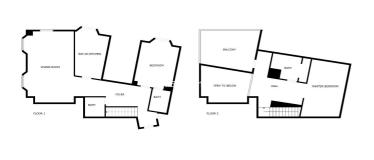

## Costa del Sol, Málaga (town)

We invite you to discover this exclusive duplex penthouse located in a historic building in the heart of Malaga, near Carretería Street, recently pedestrianized and transformed into the new focal point of this vibrant city. This penthouse is part of a historic building completely renovated in 2020, with a spectacular design and high-quality finishes that have captivated both clients and investors since its construction and continue to arouse great interest. The duplex, located on the top floor and at the corner, features a charming terrace on the upper floor. Upon entering, you are greeted by a hall that leads to the 3 bedrooms on the ground floor, 2 bathrooms, the kitchen, and the elegant living room. The latter, with a double height and large wooden windows, offers beautiful natural light. The kitchen, separate, includes a small table perfect for breakfast. Upstairs, we find the master bedroom with a spacious bathroom and a reading corner. The terrace is the highlight of the duplex, with enough space to furnish with armchairs and a table to enjoy a drink at the end of the day, or loungers to sunbathe at any time of the year. The property is sold furnished and comes with an active tourist license that generates considerable annual income. Additionally, a large storage room in the basement of the building is included, as well as an elevator that provides direct access from the floor to the basement. Don't miss the opportunity to discover this exclusive duplex penthouse in the heart of Malaga. Come and visit it and discover a unique opportunity whether as your own home or a luxury investment.