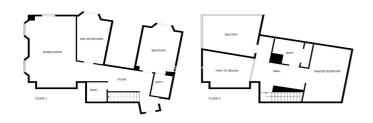

## Costa del Sol, Málaga (town)

We invite you to discover this exclusive duplex penthouse located in a historic building in the heart of Malaga, near Carretería Street, recently pedestrianized and transformed into the new focal point of this vibrant city. This penthouse is part of a historic building completely renovated in 2020, with a spectacular design and high-quality finishes that have captivated both clients and investors since its construction and continue to arouse great interest. The duplex, located on the top floor and at the corner, features a charming terrace on the upper floor. Upon entering, you are greeted by a hall that leads to the 3 bedrooms on the ground floor, 2 bathrooms, the kitchen, and the elegant living room. The latter, with a double height and large wooden windows, offers beautiful natural light. The kitchen, separate, includes a small table perfect for breakfast. Upstairs, we find the master bedroom with a spacious bathroom and a reading corner. The terrace is the highlight of the duplex, with enough space to furnish with armchairs and a table to enjoy a drink at the end of the day, or loungers to sunbathe at any time of the year. The property is sold furnished and comes with an active tourist license that generates considerable annual income. Additionally, a large storage room in the basement of the building is included, as well as an elevator that provides direct access from the floor to the basement. Don't miss the opportunity to discover this exclusive duplex penthouse in the heart of Malaga. Come and visit it and discover a unique opportunity whether as your own home or a luxury investment.